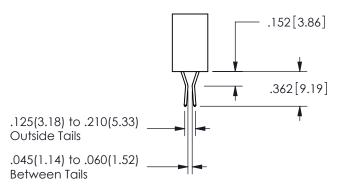

THIS IS A C.A.D. GENERATED DRAWING DO NOT MAKE MANUAL REVISIONS TO MASTER.

ISSUE NUMBER

ORIGINAL

1

<u>Contact Dimensions:</u>
500-Wire Hole .050x.025(1.27x0.64) - Tail LG=.260(6.60)
.100 (2.54) Contact Spacing x .200 (5.08) Row Spacing

.160 4.06 .330[8.38] POINT OF CARD SLOT CONTACT .370 9.4 .200 [5.08]

SECTION A-A

ISSUE NUMBER ORIGINAL

1

**Contact Code 558** 

Contact Code 559

**Contact Code 560** 

INSULATOR MATERIAL: THERMOPLASTIC POLYESTER, UL 94V-0 DAP MATERIAL AVAILABLE UPON REQUEST