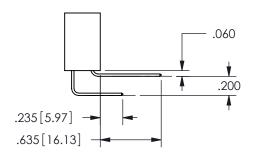

.160 4.06 .330[8.38] POINT OF CARD SLOT CONTACT .370 9.4 .200 [5.08]

SECTION A-A

ISSUE NUMBER ORIGINAL

1

**Contact Code 558** 

Contact Code 559

**Contact Code 560** 

INSULATOR MATERIAL: THERMOPLASTIC POLYESTER, UL 94V-0 DAP MATERIAL AVAILABLE UPON REQUEST

THIS IS A C.A.D. GENERATED DRAWING DO NOT MAKE MANUAL REVISIONS TO MASTER.

ISSUE NUMBER

ORIGINAL

1

<u>Contact Dimensions:</u>
500-Wire Hole .050x.025(1.27x0.64) - Tail LG=.260(6.60)
.100 (2.54) Contact Spacing x .200 (5.08) Row Spacing