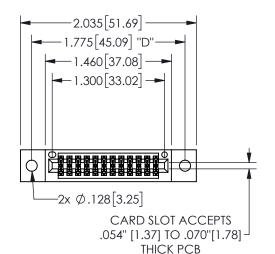

345/395 SERIES CARD EDGE CONNECTOR PART NUMBER: 345-024-500-502

YOUR CONNECTION TO QUALITY & SERVICE

**EDAC INC** TORONTO, ONTARIO CANADA

THESE DRAWINGS AND SPECIFICATIONS ARE THE PROPERTY OF EDAC INC., AND SHALL NOT BE REPRODUCED, OR COPIED OR USED AS THE BASIS FOR THE MANUFACTURE OR SALE OF APPARATUS WITHOUT WRITTEN PERMISSION.

THIS IS A C.A.D. GENERATED DRAWING DO NOT MAKE MANUAL REVISIONS TO MASTER.

ISSUE NUMBER

ORIGINAL

1

<u>Contact Dimensions:</u>
500-Wire Hole .050x.025(1.27x0.64) - Tail LG=.260(6.60)
.100 (2.54) Contact Spacing x .200 (5.08) Row Spacing