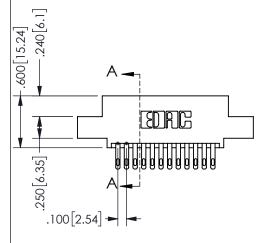

THIS IS A C.A.D. GENERATED DRAWING DO NOT MAKE MANUAL REVISIONS TO MASTER.

ISSUE NUMBER

ORIGINAL

1

<u>Contact Dimensions:</u>
500-Wire Hole .050x.025(1.27x0.64) - Tail LG=.260(6.60)
.100 (2.54) Contact Spacing x .200 (5.08) Row Spacing

345/395 SERIES CARD EDGE CONNECTOR PART NUMBER: 345-024-500-502

YOUR CONNECTION TO QUALITY & SERVICE

**EDAC INC** TORONTO, ONTARIO CANADA

THESE DRAWINGS AND SPECIFICATIONS ARE THE PROPERTY OF EDAC INC., AND SHALL NOT BE REPRODUCED, OR COPIED OR USED AS THE BASIS FOR THE MANUFACTURE OR SALE OF APPARATUS WITHOUT WRITTEN PERMISSION.