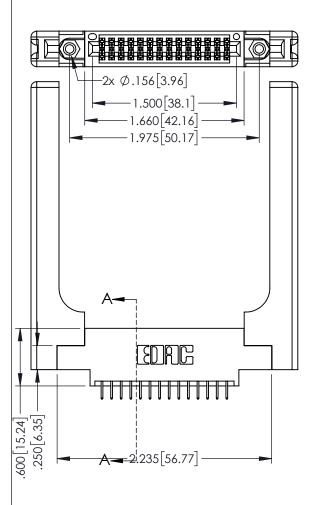

<u>Contact Dimensions:</u>
525-P.C. Tail .018 Sq.(0.46 Sq.) - Tail LG=.150(3.81)
.100 (2.54) Contact Spacing x .200 (5.08) Row Spacing

1

160 [4.06] POINT OF CONTACT CARD SLOT **SECTION A-A** 

- INSULATOR MATERIAL: THERMOPLASTIC PBT BLACK, UL 94V-0
- CONTACT MATERIAL; COPPER TIN ALLOY CONTACT PLATING: GOLD ON THE MATING AREA, TIN PLATING ON THE CONTACT TAILS, NICKEL UNDERPLATE

| 345/395 SERIES CARD EDGE CONNECTOR |
|------------------------------------|
| PART NUMBER: 345-028-525-858       |

| ACAD REFERENCE NO. 345-ENG-MASTER |         |           |  |
|-----------------------------------|---------|-----------|--|
| DRAWN: R.STA.MONICA               | DATE:MA | Y.16/2017 |  |
| CHECKED:                          | DATE:   |           |  |
| SCALE: 1:1                        | SHEET 1 | OF 2      |  |
| DRAWING NUMBER                    |         | ISSUE     |  |
| 345-ENG-MASTER                    |         | 1         |  |