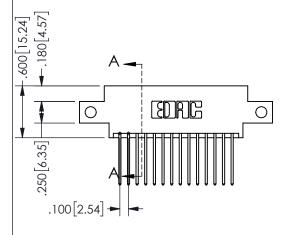

THIS IS A C.A.D. GENERATED DRAWING DO NOT MAKE MANUAL REVISIONS TO MASTER.

ISSUE NUMBER

ORIGINAL

1

-2.235 [56.77] 1.660 42.16 -1.500[38.1] CARD SLOT ACCEPTS .054" [1.37] TO .070"[1.78] <sup>⊥</sup> THICK PCB

<u>Contact Dimensions:</u>
540-Wire Wrap .025 Sq.(0.64 Sq.) - Tail LG=.560(14.22)
.100 (2.54) Contact Spacing x .200 (5.08) Row Spacing

.160 4.06 .330[8.38] POINT OF CARD SLOT CONTACT .370 [9.4]

## 345/395 SERIES CARD EDGE CONNECTOR PART NUMBER: 345-028-540-812

YOUR CONNECTION TO QUALITY & SERVICE

**EDAC INC** TORONTO, ONTARIO CANADA

THESE DRAWINGS AND SPECIFICATIONS ARE THE PROPERTY OF EDAC INC.,AND SHALL NOT BE REPRODUCED, OR COPIED OR USED AS THE BASIS FOR THE MANUFACTURE OR SALE OF APPARATUS WITHOUT WRITTEN PERMISSION.