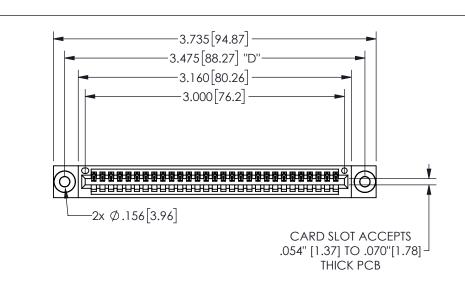

345/395 SERIES CARD EDGE CONNECTOR PART NUMBER: 345-029-542-403

YOUR CONNECTION TO QUALITY & SERVICE

**EDAC INC** TORONTO, ONTARIO CANADA

THESE DRAWINGS AND SPECIFICATIONS ARE THE PROPERTY OF EDAC INC.,AND SHALL NOT BE REPRODUCED, OR COPIED OR USED AS THE BASIS FOR THE MANUFACTURE OR SALE OF APPARATUS WITHOUT WRITTEN PERMISSION.

| <u> </u>            |     |                  | , , , , , |
|---------------------|-----|------------------|-----------|
| ACAD REFERENCE NO.  |     | 345-ENG-MASTER   |           |
| DRAWN: R.STA.MONICA |     | DATE:MAY.16/2017 |           |
| CHECKED:            |     | DATE:            |           |
| SCALE:              | NTS | SHEET            | OF 2      |
| DRAWING NUMBER      |     |                  | ISSUE     |
| 345-ENG-MASTER      |     |                  | 1         |