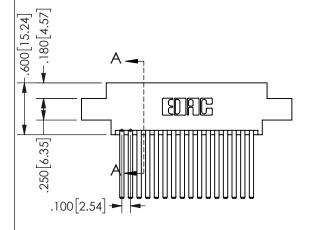

THIS IS A C.A.D. GENERATED DRAWING DO NOT MAKE MANUAL REVISIONS TO MASTER.

ISSUE NUMBER

ORIGINAL

-2.435[61.85] 2.175[55.25] "D" 1.860 47.24 1.700 43.18 -2x Ø.156[3.96] CARD SLOT ACCEPTS

> .054" [1.37] TO .070"[1.78]-THICK PCB

<u>Contact Dimensions:</u> 544-Wire Wrap .050x.025(1.27x0.64) - Tail LG=.750(19.05)

.100 (2.54) Contact Spacing x .200 (5.08) Row Spacing

## 345/395 SERIES CARD EDGE CONNECTOR PART NUMBER: 345-032-544-807

YOUR CONNECTION TO QUALITY & SERVICE

**EDAC INC** TORONTO, ONTARIO CANADA

THESE DRAWINGS AND SPECIFICATIONS ARE THE PROPERTY OF EDAC INC.,AND SHALL NOT BE REPRODUCED, OR COPIED OR USED AS THE BASIS FOR THE MANUFACTURE OR SALE OF APPARATUS WITHOUT WRITTEN PERMISSION.