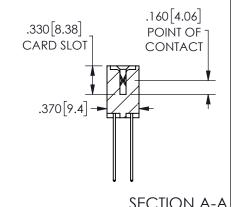

<u>Contact Dimensions:</u> 544-Wire Wrap .050x.025(1.27x0.64) - Tail LG=.750(19.05)

.100 (2.54) Contact Spacing x .200 (5.08) Row Spacing

ORIGINAL 1

ISSUE NUMBER

**Contact Code 558** 

Contact Code 559

**Contact Code 560** 

- INSULATOR MATERIAL: THERMOPLASTIC POLYESTER, UL 94V-0 DAP MATERIAL AVAILABLE UPON REQUEST
- CONTACT MATERIAL; COPPER ALLOY

CONTACT PLATING: GOLD ON THE MATING AREA, TIN PLATING ON THE CONTACT TAILS, NICKEL UNDERPLATE

345/395 SERIES CARD EDGE CONNECTOR CONTACT CODE 555,556,558,559,560 DIMENSIONS

YOUR CONNECTION TO QUALITY & SERVICE