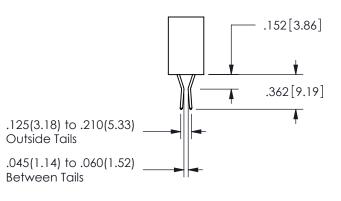

<u>Contact Dimensions:</u> 544-Wire Wrap .050x.025(1.27x0.64) - Tail LG=.750(19.05)

.100 (2.54) Contact Spacing x .200 (5.08) Row Spacing

CONTACT PLATING: GOLD ON THE MATING AREA, TIN PLATING ON THE CONTACT TAILS, NICKEL UNDERPLATE

345/395 SERIES CARD EDGE CONNECTOR CONTACT CODE 555,556,558,559,560 DIMENSIONS

YOUR CONNECTION TO QUALITY & SERVICE