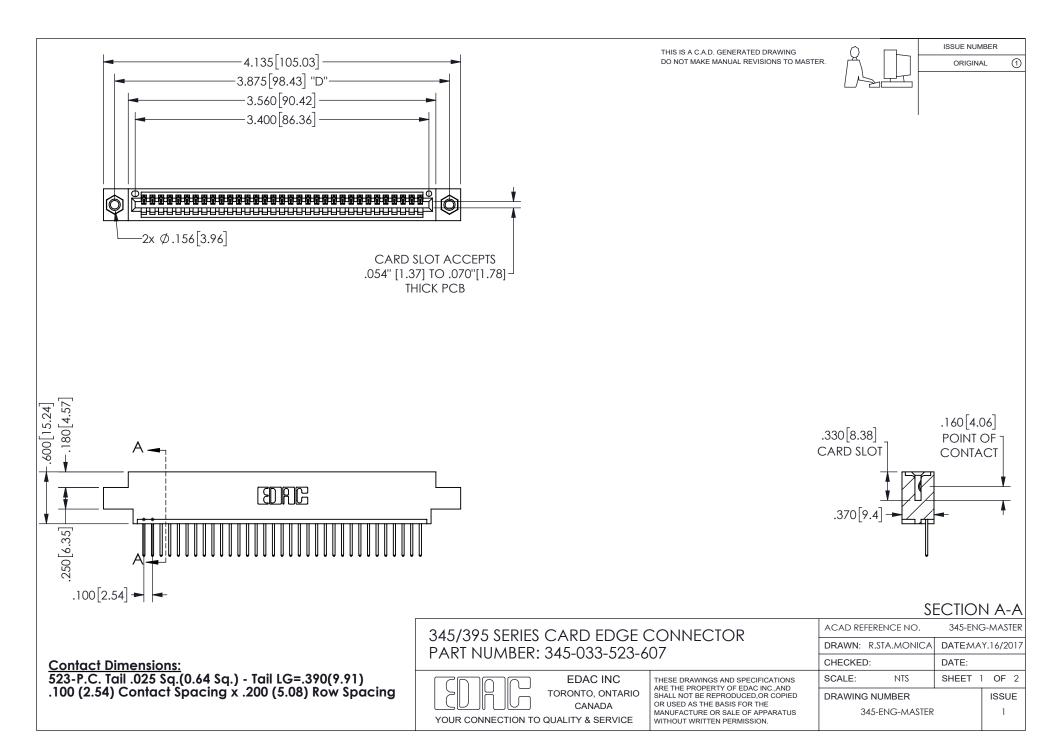

ISSUE NUMBER ORIGINAL

1









**Contact Code 558** 

Contact Code 559

Contact Code 560

INSULATOR MATERIAL: THERMOPLASTIC POLYESTER, UL 94V-0 DAP MATERIAL AVAILABLE UPON REQUEST

CONTACT MATERIAL; COPPER ALLOY

CONTACT PLATING: GOLD ON THE MATING AREA, TIN PLATING ON THE CONTACT TAILS, NICKEL UNDERPLATE

## 345/395 SERIES CARD EDGE CONNECTOR CONTACT CODE 555,556,558,559,560 DIMENSIONS

YOUR CONNECTION TO QUALITY & SERVICE

**EDAC INC** TORONTO, ONTARIO CANADA

THESE DRAWINGS AND SPECIFICATIONS ARE THE PROPERTY OF EDAC INC.,AND SHALL NOT BE REPRODUCED, OR COPIED OR USED AS THE BASIS FOR THE MANUFACTURE OR SALE OF APPARATUS WITHOUT WRITTEN PERMISSION.

| ACAD REFERENCE NO.  | 345-ENG-MASTER   |
|---------------------|------------------|
| DRAWN: R.STA.MONICA | DATE:MAY.16/2017 |
| C