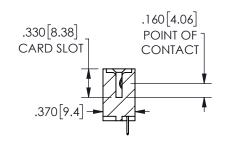

SECTION A-A

ISSUE NUMBER ORIGINAL

1

**Contact Code 558** 

Contact Code 559

**Contact Code 560** 

INSULATOR MATERIAL: THERMOPLASTIC POLYESTER, UL 94V-0 DAP MATERIAL AVAILABLE UPON REQUEST

CONTACT MATERIAL; COPPER ALLOY

CONTACT PLATING: GOLD ON THE MATING AREA, TIN PLATING ON THE CONTACT TAILS, NICKEL UNDERPLATE