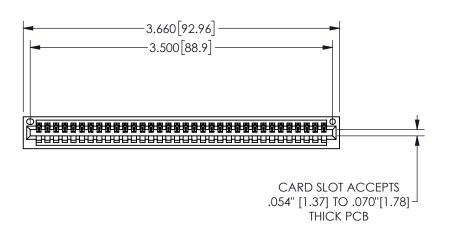

345/395 SERIES CARD EDGE CONNECTOR PART NUMBER: 345-034-524-101

YOUR CONNECTION TO QUALITY & SERVICE

**EDAC INC** TORONTO, ONTARIO CANADA

THESE DRAWINGS AND SPECIFICATIONS ARE THE PROPERTY OF EDAC INC.,AND SHALL NOT BE REPRODUCED, OR COPIED OR USED AS THE BASIS FOR THE MANUFACTURE OR SALE OF APPARATUS WITHOUT WRITTEN PERMISSION.

THIS IS A C.A.D. GENERATED DRAWING DO NOT MAKE MANUAL REVISIONS TO MASTER.

ISSUE NUMBER

ORIGINAL

1

600 15.24 .100[2.54]

<u>Contact Dimensions:</u>
524-P.C. Tail .018 Sq.(0.46 Sq.) - Tail LG=.175(4.45)
.100 (2.54) Contact Spacing x .200 (5.08) Row Spacing