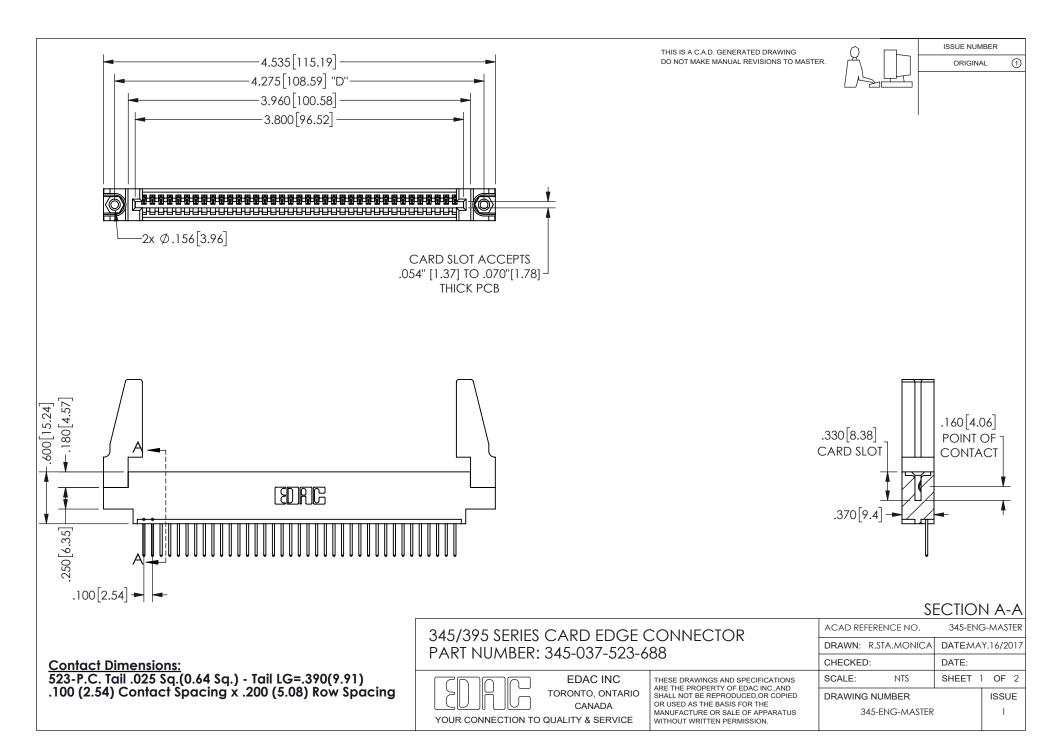

ISSUE NUMBER ORIGINAL

1









**Contact Code 558** 

Contact Code 559

Contact Code 560

INSULATOR MATERIAL: THERMOPLASTIC POLYESTER, UL 94V-0 DAP MATERIAL AVAILABLE UPON REQUEST

CONTACT MATERIAL; COPPER ALLOY

CONTACT PLATING: GOLD ON THE MATING AREA, TIN PLATING ON THE CONTACT TAILS, NICKEL UNDERPLATE

## 345/395 SERIES CARD EDGE CONNECTOR CONTACT CODE 555,556,558,559,560 DIMENSIONS

YOUR CONNECTION TO QUALITY & SERVICE

**EDAC INC** TORONTO, ONTARIO CANADA

THESE DRAWINGS AND SPECIFICATIONS ARE THE PROPERTY OF EDAC INC.,AND SHALL NOT BE REPRODUCED, OR COPIED OR USED AS THE BASIS FOR THE MANUFACTURE OR SALE OF APPARATUS WITHOUT WRITTEN PERMISSION.

| ACAD REFERENCE NO.  | 345-ENG-MASTER   |
|---------------------|------------------|
| DRAWN: R.STA.MONICA | DATE:MAY.16/2017 |
| C