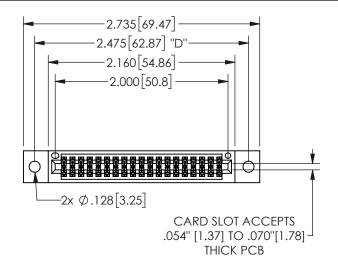

345/395 SERIES CARD EDGE CONNECTOR PART NUMBER: 345-038-544-502

YOUR CONNECTION TO QUALITY & SERVICE

**EDAC INC** TORONTO, ONTARIO CANADA

THESE DRAWINGS AND SPECIFICATIONS ARE THE PROPERTY OF EDAC INC.,AND SHALL NOT BE REPRODUCED,OR COPIED OR USED AS THE BASIS FOR THE MANUFACTURE OR SALE OF APPARATUS WITHOUT WRITTEN PERMISSION.

THIS IS A C.A.D. GENERATED DRAWING DO NOT MAKE MANUAL REVISIONS TO MASTER.

ISSUE NUMBER

ORIGINAL

<u>Contact Dimensions:</u> 544-Wire Wrap .050x.025(1.27x0.64) - Tail LG=.750(19.05) .100 (2.54) Contact Spacing x .200 (5.08) Row Spacing