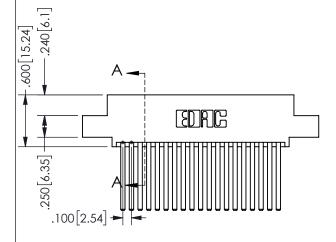

.160 4.06 .330[8.38] POINT OF CARD SLOT CONTACT .370 9.4

SECTION A-A

ORIGINAL 1

ISSUE NUMBER

**Contact Code 558** 

Contact Code 559

**Contact Code 560** 

INSULATOR MATERIAL: THERMOPLASTIC POLYESTER, UL 94V-0 DAP MATERIAL AVAILABLE UPON REQUEST

CONTACT MATERIAL; COPPER ALLOY CONTACT PLATING: GOLD ON THE MATING AREA, TIN PLATING ON THE CONTACT TAILS, NICKEL UNDERPLATE

345/395 SERIES CARD EDGE CONNECTOR CONTACT CODE 555,556,558,559,560 DIMENSIONS