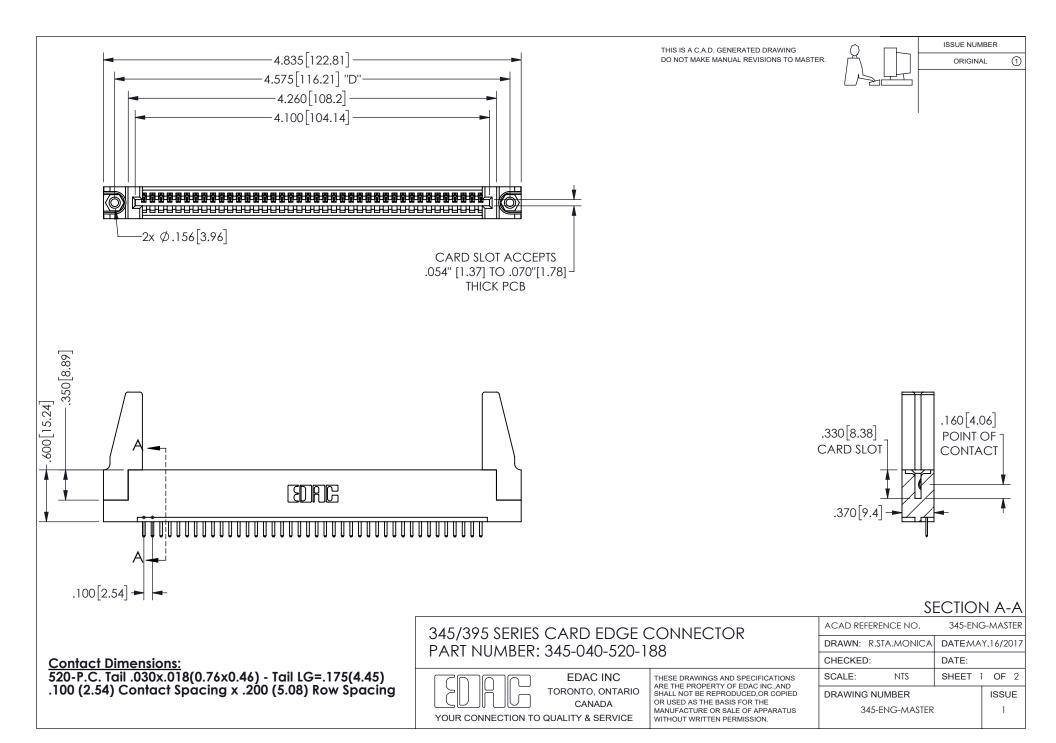

ISSUE NUMBER ORIGINAL

1

**Contact Code 558** 

Contact Code 559

Contact Code 560

INSULATOR MATERIAL: THERMOPLASTIC POLYESTER, UL 94V-0 DAP MATERIAL AVAILABLE UPON REQUEST

CONTACT MATERIAL; COPPER ALLOY

CONTACT PLATING: GOLD ON THE MATING AREA, TIN PLATING ON THE CONTACT TAILS, NICKEL UNDERPLATE

## 345/395 SERIES CARD EDGE CONNECTOR CONTACT CODE 555,556,558,559,560 DIMENSIONS

YOUR CONNECTION TO QUALITY & SERVICE

**EDAC INC** TORONTO, ONTARIO CANADA

THESE DRAWINGS AND SPECIFICATIONS ARE THE PROPERTY OF EDAC INC.,AND SHALL NOT BE REPRODUCED, OR COPIED OR USED AS THE BASIS FOR THE MANUFACTURE OR SALE OF APPARATUS WITHOUT WRITTEN PERMISSION.

| ACAD REFERENCE NO.  | 345-ENG-MASTER   |
|---------------------|------------------|
| DRAWN: R.STA.MONICA | DATE:MAY.16/2017 |
| CHECKED:            | DATE:            |
| SCALE: 1:1          | SHEET 2 OF 2     |
| DRAWING NUMBER      | ISSUE            |
| 345-ENG-MASTER      | 1                |