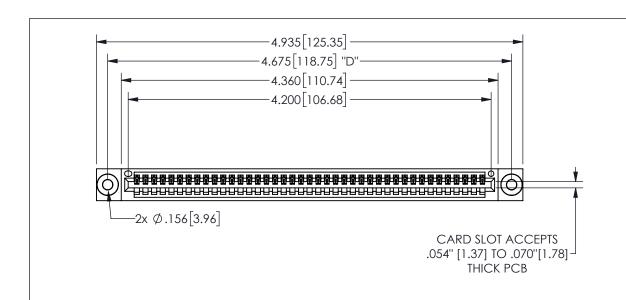

THIS IS A C.A.D. GENERATED DRAWING DO NOT MAKE MANUAL REVISIONS TO MASTER.

ISSUE NUMBER

1

ORIGINAL

.160[4.06] .330[8.38] POINT OF CARD SLOT CONTACT .370 9.4

-.350[8.89] .600[15.24] 

<u>Contact Dimensions:</u>
541-Wire Wrap .025 Sq.(0.64 Sq.) - Tail LG=.750(19.05)
.100 (2.54) Contact Spacing x .200 (5.08) Row Spacing

| 345/395 SERIES CARD EDGE CONNECTOR |
|------------------------------------|
| PART NUMBER: 345-041-541-103       |

YOUR CONNECTION TO QUALITY & SERVICE

**EDAC INC** TORONTO, ONTARIO CANADA

THESE DRAWINGS AND SPECIFICATIONS ARE THE PROPERTY OF EDAC INC.,AND SHALL NOT BE REPRODUCED, OR COPIED OR USED AS THE BASIS FOR THE MANUFACTURE OR SALE OF APPARATUS WITHOUT WRITTEN PERMISSION.

SECTION A-A

ISSUE NUMBER ORIGINAL

1

**Contact Code 558** 

Contact Code 559

**Contact Code 560** 

INSULATOR MATERIAL: THERMOPLASTIC POLYESTER, UL 94V-0 DAP MATERIAL AVAILABLE UPON REQUEST

CONTACT MATERIAL; COPPER ALLOY

CONTACT PLATING: GOLD ON THE MATING AREA, TIN PLATING ON THE CONTACT TAILS, NICKEL UNDERPLATE

## 345/395 SERIES CARD EDGE CONNECTOR CONTACT CODE 555,556,558,559,560 DIMENSIONS

YOUR CONNECTION TO QUALITY & SERVICE

**EDAC INC** TORONTO, ONTARIO CANADA

THESE DRAWINGS AND SPECIFICATIONS ARE THE PROPERTY OF EDAC INC.,AND SHALL NOT BE REPRODUCED, OR COPIED OR USED AS THE BASIS FOR THE MANUFACTURE OR SALE OF APPARATUS WITHOUT WRITTEN PERMISSION.