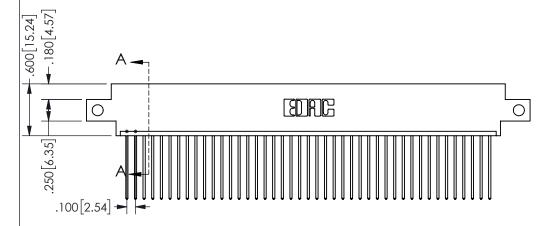

**SECTION A-A** 

ISSUE NUMBER ORIGINAL

1

**Contact Code 558** 

Contact Code 559

**Contact Code 560** 

INSULATOR MATERIAL: THERMOPLASTIC POLYESTER, UL 94V-0 DAP MATERIAL AVAILABLE UPON REQUEST

CONTACT MATERIAL; COPPER ALLOY

CONTACT PLATING: GOLD ON THE MATING AREA, TIN PLATING ON THE CONTACT TAILS, NICKEL UNDERPLATE

## 345/395 SERIES CARD EDGE CONNECTOR CONTACT CODE 555,556,558,559,560 DIMENSIONS

YOUR CONNECTION TO QUALITY & SERVICE

**EDAC INC** TORONTO, ONTARIO CANADA

THESE DRAWINGS AND SPECIFICATIONS ARE THE PROPERTY OF EDAC INC.,AND SHALL NOT BE REPRODUCED, OR COPIED OR USED AS THE BASIS FOR THE MANUFACTURE OR SALE OF APPARATUS WITHOUT WRITTEN PERMISSION.