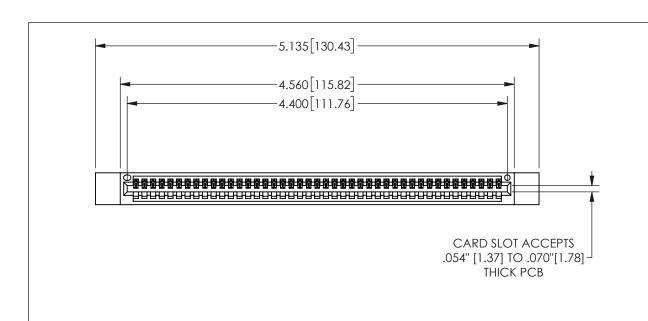

345/395 SERIES CARD EDGE CONNECTOR PART NUMBER: 345-043-541-612

YOUR CONNECTION TO QUALITY & SERVICE

**EDAC INC** TORONTO, ONTARIO CANADA

THESE DRAWINGS AND SPECIFICATIONS ARE THE PROPERTY OF EDAC INC.,AND SHALL NOT BE REPRODUCED, OR COPIED OR USED AS THE BASIS FOR THE MANUFACTURE OR SALE OF APPARATUS WITHOUT WRITTEN PERMISSION.

THIS IS A C.A.D. GENERATED DRAWING DO NOT MAKE MANUAL REVISIONS TO MASTER.

ORIGINAL

1

.160 4.06 .330[8.38] POINT OF CARD SLOT CONTACT .370 9.4

<u>Contact Dimensions:</u>
541-Wire Wrap .025 Sq.(0.64 Sq.) - Tail LG=.750(19.05)
.100 (2.54) Contact Spacing x .200 (5.08) Row Spacing