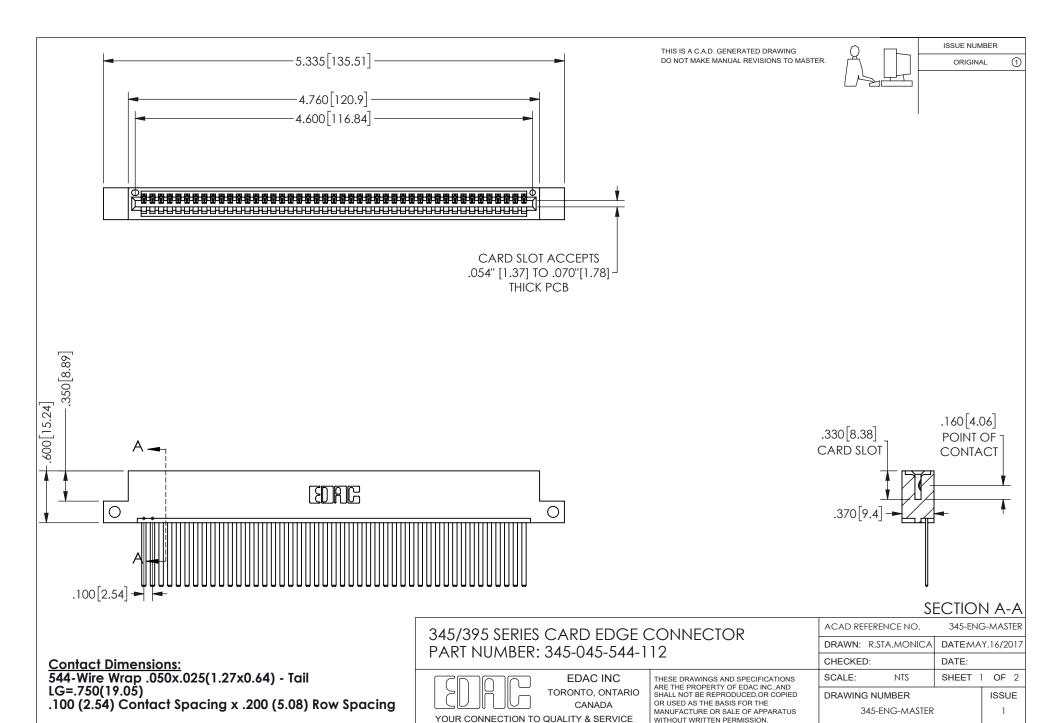

ISSUE NUMBER ORIGINAL

1

**Contact Code 558** 

Contact Code 559

Contact Code 560

INSULATOR MATERIAL: THERMOPLASTIC POLYESTER, UL 94V-0 DAP MATERIAL AVAILABLE UPON REQUEST

CONTACT MATERIAL; COPPER ALLOY

CONTACT PLATING: GOLD ON THE MATING AREA, TIN PLATING ON THE CONTACT TAILS, NICKEL UNDERPLATE

## 345/395 SERIES CARD EDGE CONNECTOR CONTACT CODE 555,556,558,559,560 DIMENSIONS

YOUR CONNECTION TO QUALITY & SERVICE

**EDAC INC** TORONTO, ONTARIO CANADA

THESE DRAWINGS AND SPECIFICATIONS ARE THE PROPERTY OF EDAC INC.,AND SHALL NOT BE REPRODUCED, OR COPIED OR USED AS THE BASIS FOR THE MANUFACTURE OR SALE OF APPARATUS WITHOUT WRITTEN PERMISSION.

| ACAD REFERENCE NO.  | 345-ENG-MASTER   |
|---------------------|------------------|
| DRAWN: R.STA.MONICA | DATE:MAY.16/2017 |
| CHECKED:            | DATE:            |
| SCALE: 1:1          | SHEET 2 OF 2     |
| DRAWING NUMBER      | ISSUE            |
| 345-ENG-MASTER      | 1                |