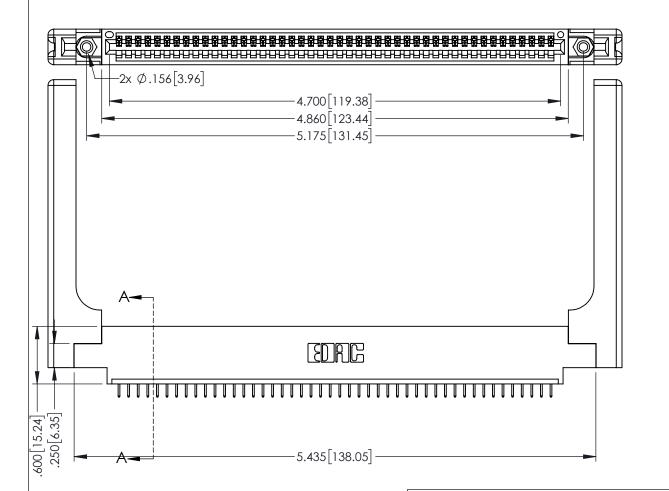

<u>Contact Dimensions:</u>
525-P.C. Tail .018 Sq.(0.46 Sq.) - Tail LG=.150(3.81)
.100 (2.54) Contact Spacing x .200 (5.08) Row Spacing

.160[4.06] POINT OF CONTACT **SECTION A-A** 

INSULATOR MATERIAL: THERMOPLASTIC PBT BLACK, UL 94V-0

CONTACT MATERIAL; COPPER TIN ALLOY

CONTACT PLATING: GOLD ON THE MATING AREA, TIN PLATING ON THE CONTACT TAILS, NICKEL UNDERPLATE

345/395 SERIES CARD EDGE CONNECTOR PART NUMBER: 345-046-525-658

YOUR CONNECTION TO QUALITY & SERVICE