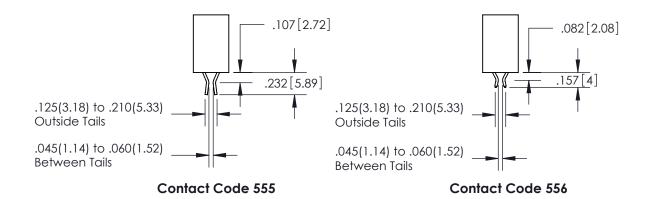

ISSUE NUMBER

ORIGINAL

1

**Contact Code 558** 

**Contact Code 559** 

**Contact Code 560** 

| 345/395 SERIES CARD EDGE CONNECTOR          |
|---------------------------------------------|
| CONTACT CODE 555,556,558,559,560 DIMENSIONS |

Outside Tails

Between Tails

|  | ACAD REFERENCE NO.  | 345-ENG-MASTER   |  |
|--|---------------------|------------------|--|
|  | DRAWN: R.STA.MONICA | DATE:MAY.16/2017 |  |
|  | CHECKED:            | DATE:            |  |
|  | SCALE: 1:1          | SHEET 2 OF 2     |  |
|  | DRAWING NUMBER      | ISSUE            |  |
|  | 345-ENG-MASTER      | 1                |  |