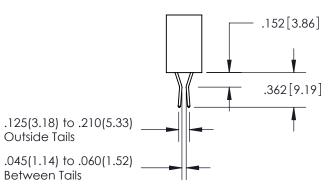

ISSUE NUMBER

ORIGINAL

1

**Contact Code 558** 

**Contact Code 559** 

**Contact Code 560** 

| 345/395 SERIES CARD EDGE CONNECTOR          |
|---------------------------------------------|
| CONTACT CODE 555,556,558,559,560 DIMENSIONS |

Outside Tails

Between Tails

|  | ACAD REFERENCE NO.  | 345-ENG-MASTER   |  |
|--|---------------------|------------------|--|
|  | DRAWN: R.STA.MONICA | DATE:MAY.16/2017 |  |
|  | CHECKED:            | DATE:            |  |
|  | SCALE: 1:1          | SHEET 2 OF 2     |  |
|  | DRAWING NUMBER      | ISSUE            |  |
|  | 345-ENG-MASTER      | 1                |  |