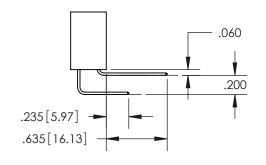

558-90 Degree Bend (Code 541 Contacts) See Sheet 2 for Contact Code 555, 556, 558, 559, 560 Dimensions

INSULATOR MATERIAL: THERMOPLASTIC PBT, UL 94V-0 CONTACT MATERIAL; COPPER TIN ALLOY CONTACT PLATING: GOLD ON THE MATING AREA, TIN PLATING ON THE CONTACT TAILS, NICKEL UNDERPLATE

ISSUE NUMBER

ORIGINAL

1

**Contact Code 558** 

**Contact Code 559** 

**Contact Code 560** 

| 345/395 SERIES CARD EDGE CONNECTOR          |
|---------------------------------------------|
| CONTACT CODE 555,556,558,559,560 DIMENSIONS |