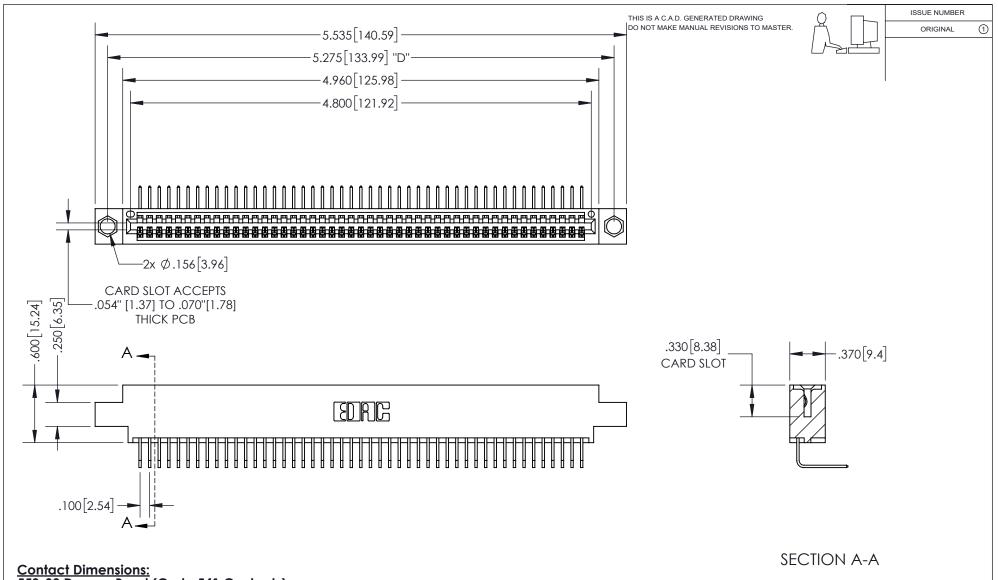

## 345/395 SERIES CARD EDGE CONNECTOR PART NUMBER: 345-047-558-604

YOUR CONNECTION TO QUALITY & SERVICE

**EDAC INC** TORONTO, ONTARIO CANADA

THESE DRAWINGS AND SPECIFICATIONS ARE THE PROPERTY OF EDAC INC., AND SHALL NOT BE REPRODUCED, OR COPIED OR USED AS THE BASIS FOR THE MANUFACTURE OR SALE OF APPARATUS WITHOUT WRITTEN PERMISSION.

| ACAD REFERENCE NO. |              | 345-ENG-MASTER |           |
|--------------------|--------------|----------------|-----------|
| DRAWN:             | R.STA.MONICA | DATEMA         | Y.16/2017 |
| CHECKED:           |              | DATE:          |           |
| SCALE:             | 1:1          | SHEET          | OF 2      |
| DRAWING NUMBER     |              |                | ISSUE     |
| 345-ENG-MASTER     |              |                | 1         |