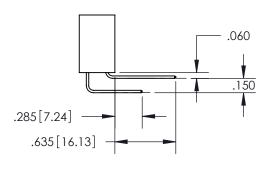

558-90 Degree Bend (Code 541 Contacts) See Sheet 2 for Contact Code 555, 556, 558, 559, 560 Dimensions

INSULATOR MATERIAL: THERMOPLASTIC PBT, UL 94V-0 CONTACT MATERIAL; COPPER TIN ALLOY CONTACT PLATING: GOLD ON THE MATING AREA, TIN PLATING ON THE CONTACT TAILS, NICKEL UNDERPLATE

## 345/395 SERIES CARD EDGE CONNECTOR PART NUMBER: 345-047-558-604

YOUR CONNECTION TO QUALITY & SERVICE

**EDAC INC** TORONTO, ONTARIO CANADA

THESE DRAWINGS AND SPECIFICATIONS ARE THE PROPERTY OF EDAC INC., AND SHALL NOT BE REPRODUCED, OR COPIED OR USED AS THE BASIS FOR THE MANUFACTURE OR SALE OF APPARATUS WITHOUT WRITTEN PERMISSION.