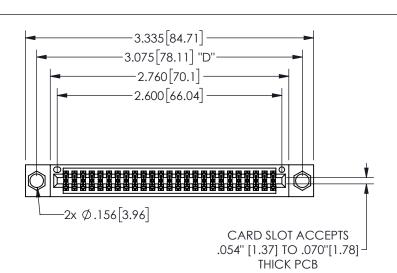

THIS IS A C.A.D. GENERATED DRAWING DO NOT MAKE MANUAL REVISIONS TO MASTER.

ISSUE NUMBER

ORIGINAL

1

.160 4.06 .330[8.38] POINT OF CARD SLOT CONTACT .370 9.4

## -.180[4.57] .600[15.24] .250[6.35] .100[2.54]

<u>Contact Dimensions:</u>
524-P.C. Tail .018 Sq.(0.46 Sq.) - Tail LG=.175(4.45)
.100 (2.54) Contact Spacing x .200 (5.08) Row Spacing

345/395 SERIES CARD EDGE CONNECTOR PART NUMBER: 345-050-524-804