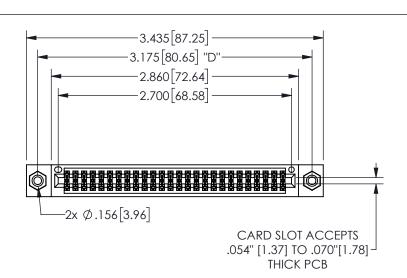

THIS IS A C.A.D. GENERATED DRAWING DO NOT MAKE MANUAL REVISIONS TO MASTER.

ISSUE NUMBER

ORIGINAL

1

.160[4.06] .330[8.38] POINT OF CARD SLOT CONTACT .370 9.4

## .240[6.1] .600[15.24] .250[6.35] .100[2.54]

<u>Contact Dimensions:</u>
560-Extender Board Bend (Code 523 Contacts)
See Sheet 2 for Contact Code 555, 556, 558, 559, 560 **Dimensions** 

| 345/395 SERIES | CARD EDGE CONNECTOR |
|----------------|---------------------|
| PART NUMBER:   | 345-052-560-508     |

**EDAC INC** TORONTO, ONTARIO CANADA

YOUR CONNECTION TO QUALITY & SERVICE

| ' | 08                                                                  | CHECKED:   |
|---|---------------------------------------------------------------------|------------|
|   | THESE DRAWINGS AND SPECIFICATIONS ARE THE PROPERTY OF EDAC INC. AND | SCALE:     |
|   | SHALL NOT BE REPRODUCED, OR COPIED                                  | DRAWING NU |
|   | OR USED AS THE BASIS FOR THE<br>MANUFACTURE OR SALE OF APPARATUS    | 345-E      |
|   | WITHOUT WRITTEN PERMISSION.                                         |            |

| SI                  | ECTION         | A-A       |
|---------------------|----------------|-----------|
| ACAD REFERENCE NO.  | 345-ENG-MASTER |           |
| drawn: R.Sta.monica | DATE:MA        | Y.16/2017 |
| CHECKED:            | DATE:          |           |
| SCALE: NTS          | SHEET 1        | OF 2      |
| DRAWING NUMBER      |                | ISSUE     |
| 345-ENG-MASTER      | :              | 1         |