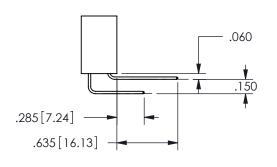

## .240[6.1] .600[15.24] .250[6.35] .100[2.54]

<u>Contact Dimensions:</u>
560-Extender Board Bend (Code 523 Contacts)
See Sheet 2 for Contact Code 555, 556, 558, 559, 560 **Dimensions** 

| 345/395 SERIES | CARD EDGE CONNECTOR |
|----------------|---------------------|
| PART NUMBER:   | 345-052-560-508     |

ISSUE NUMBER ORIGINAL

1

**Contact Code 558** 

Contact Code 559

**Contact Code 560** 

INSULATOR MATERIAL: THERMOPLASTIC POLYESTER, UL 94V-0

DAP MATERIAL AVAILABLE UPON REQUEST

CONTACT MATERIAL; COPPER ALLOY

CONTACT PLATING: GOLD ON THE MATING AREA, TIN PLATING ON THE CONTACT TAILS, NICKEL UNDERPLATE

345/395 SERIES CARD EDGE CONNECTOR CONTACT CODE 555,556,558,559,560 DIMENSIONS

YOUR CONNECTION TO QUALITY & SERVICE

| ACAD REFERENCE NO.  | 345-ENG-MASTER   |  |
|---------------------|------------------|--|
| DRAWN: R.STA.MONICA | DATE:MAY.16/2017 |  |
| CHECKED:            | DATE:            |  |
| SCALE: 1:1          | SHEET 2 OF 2     |  |
| DRAWING NUMBER      | ISSUE            |  |
| 345-ENG-MASTER      | 1                |  |