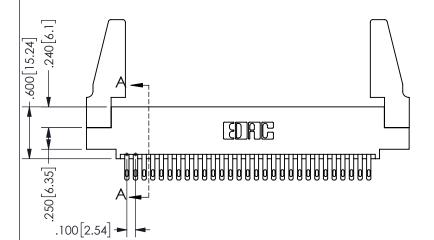

THIS IS A C.A.D. GENERATED DRAWING DO NOT MAKE MANUAL REVISIONS TO MASTER.

ISSUE NUMBER

ORIGINAL

1

.160 4.06 .330[8.38] POINT OF CARD SLOT CONTACT .370 9.4 .200 [5.08] -

<u>Contact Dimensions:</u>
500-Wire Hole .050x.025(1.27x0.64) - Tail LG=.260(6.60)
.100 (2.54) Contact Spacing x .200 (5.08) Row Spacing

SECTION A-A

ISSUE NUMBER ORIGINAL

1

**Contact Code 558** 

Contact Code 559

**Contact Code 560** 

INSULATOR MATERIAL: THERMOPLASTIC POLYESTER, UL 94V-0 DAP MATERIAL AVAILABLE UPON REQUEST

CONTACT MATERIAL; COPPER ALLOY

CONTACT PLATING: GOLD ON THE MATING AREA, TIN PLATING ON THE CONTACT TAILS, NICKEL UNDERPLATE

## 345/395 SERIES CARD EDGE CONNECTOR CONTACT CODE 555,556,558,559,560 DIMENSIONS

YOUR CONNECTION TO QUALITY & SERVICE

**EDAC INC** TORONTO, ONTARIO CANADA

THESE DRAWINGS AND SPECIFICATIONS ARE THE PROPERTY OF EDAC INC.,AND SHALL NOT BE REPRODUCED, OR COPIED OR USED AS THE BASIS FOR THE MANUFACTURE OR SALE OF APPARATUS WITHOUT WRITTEN PERMISSION.

|  | ACAD REFERENCE NO.  | 345-ENG-MASTER   |
|--|---------------------|------------------|
|  | DRAWN: R.STA.MONICA | DATE:MAY.16/2017 |
|  | CHECKED:            | DATE:            |
|  | SCALE: 1:1          | SHEET 2 OF 2     |
|  | DRAWING NUMBER      | ISSUE            |
|  | 345-ENG-MASTER      | 1                |