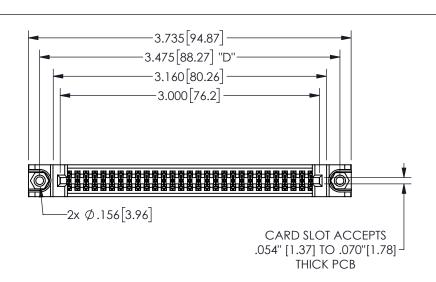

345/395 SERIES CARD EDGE CONNECTOR PART NUMBER: 345-058-500-588

YOUR CONNECTION TO QUALITY & SERVICE

**EDAC INC** TORONTO, ONTARIO CANADA

THESE DRAWINGS AND SPECIFICATIONS ARE THE PROPERTY OF EDAC INC.,AND SHALL NOT BE REPRODUCED, OR COPIED OR USED AS THE BASIS FOR THE MANUFACTURE OR SALE OF APPARATUS WITHOUT WRITTEN PERMISSION.

| <u> </u>           |               |                | , , , , , |
|--------------------|---------------|----------------|-----------|
| ACAD REFERENCE NO. |               | 345-ENG-MASTER |           |
| DRAWN:             | R.STA.MONICA  | DATEMA         | Y.16/2017 |
| CHECKED:           |               | DATE:          |           |
| SCALE:             | NTS           | SHEET          | OF 2      |
| DRAWING            | NUMBER        |                | ISSUE     |
| 3                  | 45-ENG-MASTER |                | 1         |