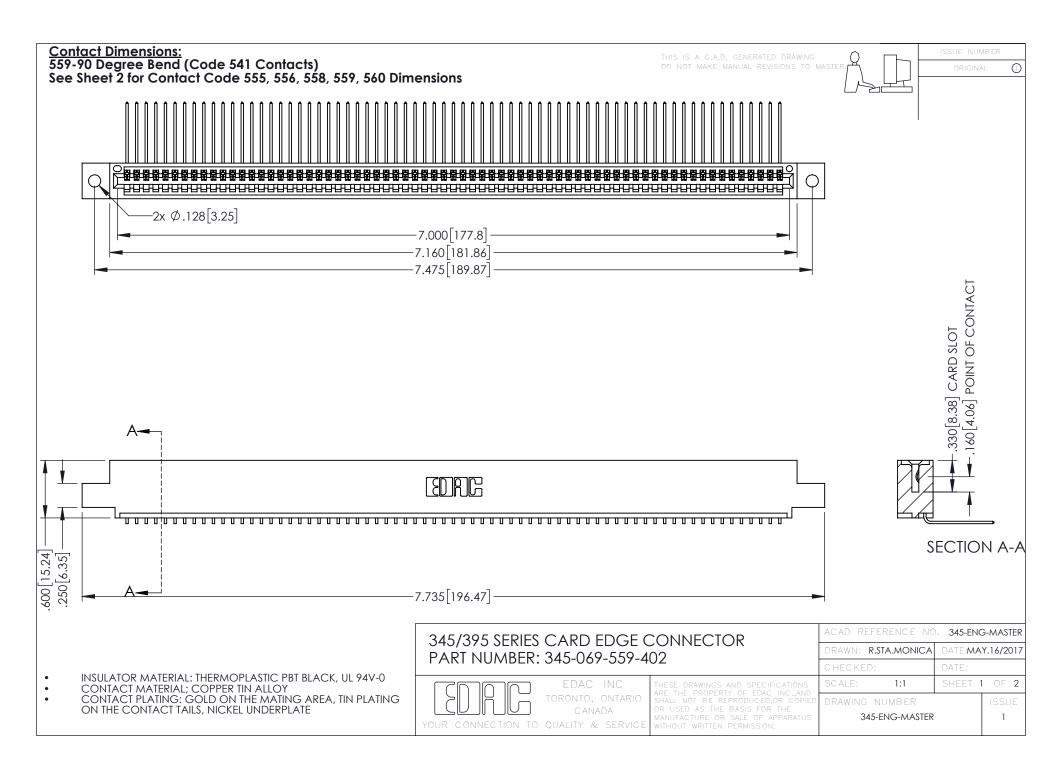

**Contact Code 558** 

Contact Code 559

**Contact Code 560** 

INSULATOR MATERIAL: THERMOPLASTIC POLYESTER, UL 94V-0

DAP MATERIAL AVAILABLE UPON REQUEST

CONTACT MATERIAL; COPPER ALLOY CONTACT PLATING: GOLD ON THE MATING AREA, TIN PLATING ON THE CONTACT TAILS, NICKEL UNDERPLATE

345/395 SERIES CARD EDGE CONNECTOR CONTACT CODE 555,556,558,559,560 DIMENSIONS

YOUR CONNECTION TO QUALITY & SERVICE

|      | ACAD REFERENCE NO. 345-ENG-MASTER |                  |
|------|-----------------------------------|------------------|
| S    | DRAWN: R.STA.MONICA               | DATE:MAY.16/2017 |
|      | CHECKED:                          | DATE:            |
| J ** | SCALE: 1:1                        | SHEET 2 OF 2     |
| ED   | DRAWING NUMBER                    | ISSUE            |

345-E