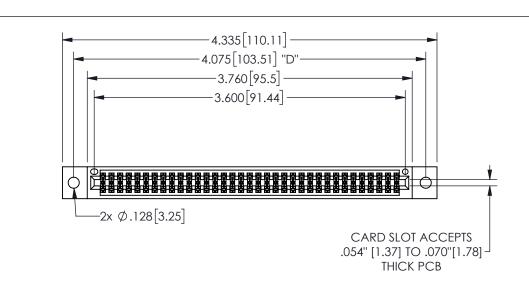

345/395 SERIES CARD EDGE CONNECTOR PART NUMBER: 345-070-542-502

YOUR CONNECTION TO QUALITY & SERVICE

**EDAC INC** TORONTO, ONTARIO CANADA

THESE DRAWINGS AND SPECIFICATIONS ARE THE PROPERTY OF EDAC INC.,AND SHALL NOT BE REPRODUCED, OR COPIED OR USED AS THE BASIS FOR THE MANUFACTURE OR SALE OF APPARATUS WITHOUT WRITTEN PERMISSION.

| ACAD RE             | FERENCE NO.   | 345-ENG-MASTER   |       |
|---------------------|---------------|------------------|-------|
| DRAWN: R.STA.MONICA |               | DATE:MAY.16/2017 |       |
| CHECKED:            |               | DATE:            |       |
| SCALE:              | NTS           | SHEET            | OF 2  |
| DRAWING             | NUMBER        |                  | ISSUE |
| 3                   | 45-ENG-MASTER |                  | 1     |