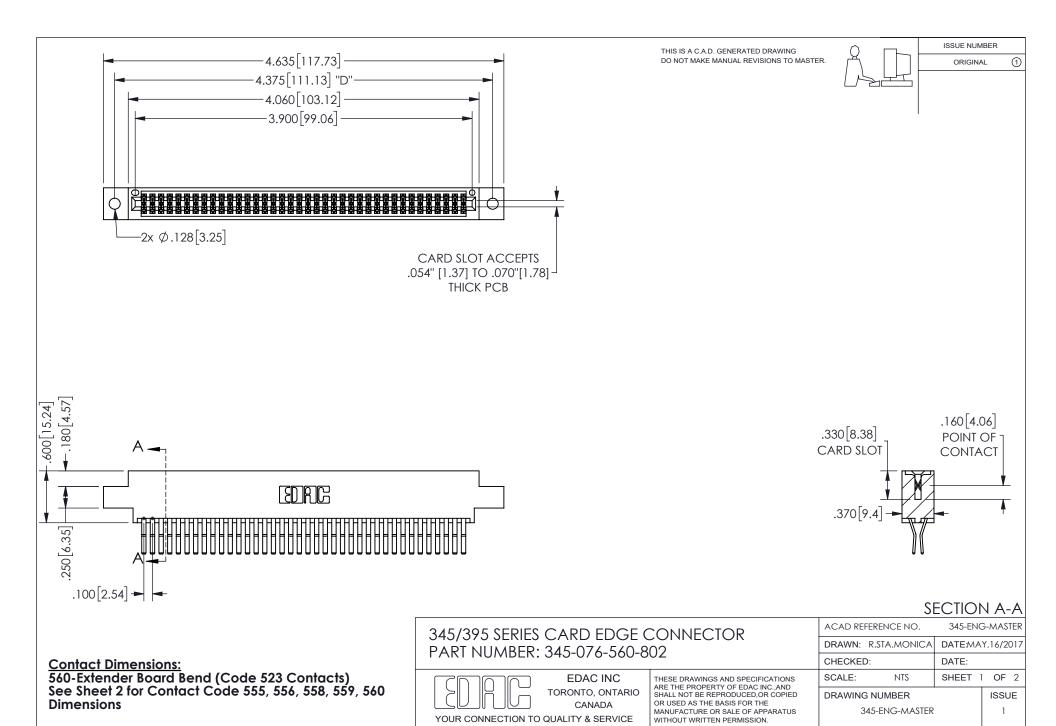

ISSUE NUMBER ORIGINAL

1

**Contact Code 558** 

Contact Code 559

Contact Code 560

INSULATOR MATERIAL: THERMOPLASTIC POLYESTER, UL 94V-0 DAP MATERIAL AVAILABLE UPON REQUEST

CONTACT MATERIAL; COPPER ALLOY

CONTACT PLATING: GOLD ON THE MATING AREA, TIN PLATING ON THE CONTACT TAILS, NICKEL UNDERPLATE

## 345/395 SERIES CARD EDGE CONNECTOR CONTACT CODE 555,556,558,559,560 DIMENSIONS

YOUR CONNECTION TO QUALITY & SERVICE

**EDAC INC** TORONTO, ONTARIO CANADA

THESE DRAWINGS AND SPECIFICATIONS ARE THE PROPERTY OF EDAC INC.,AND SHALL NOT BE REPRODUCED, OR COPIED OR USED AS THE BASIS FOR THE MANUFACTURE OR SALE OF APPARATUS WITHOUT WRITTEN PERMISSION.

| ACAD REFERENCE NO.  | 345-ENG-MASTER   |
|---------------------|------------------|
| DRAWN: R.STA.MONICA | DATE:MAY.16/2017 |
| CHECKED:            | DATE:            |
| SCALE: 1:1          | SHEET 2 OF 2     |
| DRAWING NUMBER      | ISSUE            |
| 345-ENG-MASTER      | 1                |