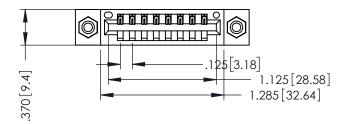

346/396 SERIES CARD EDGE CONNECTOR PART NUMBER: 346-008-540-108

**EDAC INC** TORONTO, ONTARIO CANADA

THESE DRAWINGS AND SPECIFICATIONS ARE THE PROPERTY OF EDAC INC.,AND SHALL NOT BE REPRODUCED, OR COPIED OR USED AS THE BASIS FOR THE MANUFACTURE OR SALE OF APPARATUS WITHOUT WRITTEN PERMISSION.

| ACAD REFERENCE NO. |     | 346-ENG-MASTER |           |
|--------------------|-----|----------------|-----------|
| DRAWN: J.          | LEE | DATE: AF       | PR. 22/09 |
| CHECKED:           |     | DATE:          |           |
| SCALE:             | 1:1 | SHEET 1        | OF 2      |
| DRAWING NUMBER     |     |                | ISSUE     |
| 346-FNG-MASTER     |     |                | 1         |

THIS IS A C.A.D. GENERATED DRAWING DO NOT MAKE MANUAL REVISIONS TO MASTER.

ISSUE NUMBER

ORIGINAL

1

- INSULATOR MATERIAL: THERMOPLASTIC POLYESTER, UL 94V-0 CONTACT MATERIAL; COPPER, NICKEL, TIN ALLOY CA-725 CONTACT PLATING: GOLD ON THE MATING AREA, TIN-LEAD
  - ON THE CONTACT TAILS, NICKEL UNDERPLATE