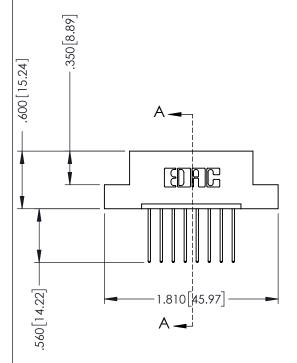

.330 [8.38] Slot Depth .160 [4.06] Point of Contact

SECTION A-A

ISSUE NUMBER ORIGINAL 1

## 346/396 SERIES CARD EDGE CONNECTOR CONTACT CODE 555,556,558,559,560 DIMENSIONS

YOUR CONNECTION TO QUALITY & SERVICE

**EDAC INC** TORONTO, ONTARIO CANADA

THESE DRAWINGS AND SPECIFICATIONS ARE THE PROPERTY OF EDAC INC.,AND SHALL NOT BE REPRODUCED, OR COPIED OR USED AS THE BASIS FOR THE MANUFACTURE OR SALE OF APPARATUS WITHOUT WRITTEN PERMISSION.

|  | ACAD REFERENCE NO. | 346-ENG-MASTER   |  |
|--|--------------------|------------------|--|
|  | DRAWN: J.LEE       | DATE: APR. 22/09 |  |
|  | CHECKED:           | DATE:            |  |
|  | SCALE: 1:1         | SHEET 2 OF 2     |  |
|  | DRAWING NUMBER     | ISSUE            |  |
|  | 346-ENG-MASTER     | 1                |  |