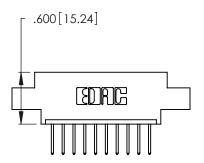

THIS IS A C.A.D. GENERATED DRAWING DO NOT MAKE MANUAL REVISIONS TO MASTER.

ISSUE NUMBER ORIGINAL 1

| Card Slot Accepts .054 [1.37] to .070 [1.78] —— Thick P.C. Board |
|------------------------------------------------------------------|
|                                                                  |
| .330 [8.38] Card Slot                                            |
| .160[4.07]Point of Contact                                       |