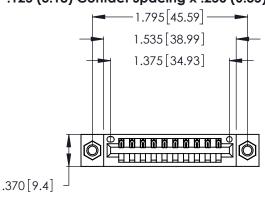

Contact Dimensions: 526-P.C. Tail .018 Sq. (0.46 Sq.) - Tail LG. =.350 (8.89) .125 (3.18) Contact Spacing x .250 (6.35) Row Spacing

- INSULATOR MATERIAL: THERMOPLASTIC POLYESTER, UL 94V-0 CONTACT MATERIAL; COPPER, NICKEL, TIN\_ALLOY CA-725
- CONTACT PLATING: GOLD ON THE MATING AREA, TIN-LEAD ON THE CONTACT TAILS, NICKEL UNDERPLATE

346/396 SERIES CARD EDGE CONNECTOR PART NUMBER: 346-010-526-607

**EDAC INC** TORONTO, ONTARIO CANADA

THESE DRAWINGS AND SPECIFICATIONS ARE THE PROPERTY OF EDAC INC.,AND SHALL NOT BE REPRODUCED, OR COPIED OR USED AS THE BASIS FOR THE MANUFACTURE OR SALE OF APPARATUS WITHOUT WRITTEN PERMISSION.