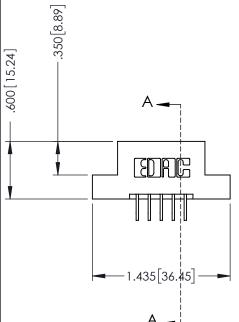

ISSUE NUMBER ORIGINAL

.370 [9.4] .750 [19.05] .910[23.11] <u>+</u> 1.170 [29.72]

-.125[3.18]

INSULATOR MATERIAL: THERMOPLASTIC POLYESTER, UL 94V-0 CONTACT MATERIAL; COPPER, NICKEL, TIN ALLOY CA-725 CONTACT PLATING: GOLD ON THE MATING AREA, TIN-LEAD

ON THE CONTACT TAILS, NICKEL UNDERPLATE

346/396 SERIES CARD EDGE CONNECTOR PART NUMBER: 346-010-559-207

YOUR CONNECTION TO QUALITY & SERVICE

**EDAC INC** TORONTO, ONTARIO CANADA

THESE DRAWINGS AND SPECIFICATIONS ARE THE PROPERTY OF EDAC INC.,AND SHALL NOT BE REPRODUCED, OR COPIED OR USED AS THE BASIS FOR THE MANUFACTURE OR SALE OF APPARATUS WITHOUT WRITTEN PERMISSION.

.330 [8.38] Slot Depth .160 [4.06] Point of Contact

**SECTION A-A** 

ORIGINAL 1

ISSUE NUMBER

DO NOT MAKE MANUAL REVISIONS TO MASTER.