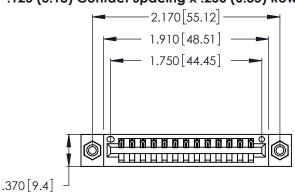

<u>Contact Dimensions:</u>
541-Wire Wrap .025 Sq. (0.64 Sq.) - Tail LG. =.750 (19.05)
.125 (3.18) Contact Spacing x .250 (6.35) Row Spacing

- INSULATOR MATERIAL: THERMOPLASTIC POLYESTER, UL 94V-0 CONTACT MATERIAL; COPPER, NICKEL, TIN ALLOY CA-725
- CONTACT PLATING: GOLD ON THE MATING AREA, TIN-LEAD ON THE CONTACT TAILS, NICKEL UNDERPLATE

346/396 SERIES CARD EDGE CONNECTOR PART NUMBER: 346-013-541-108

**EDAC INC** TORONTO, ONTARIO CANADA

THESE DRAWINGS AND SPECIFICATIONS ARE THE PROPERTY OF EDAC INC., AND SHALL NOT BE REPRODUCED, OR COPIED OR USED AS THE BASIS FOR THE MANUFACTURE OR SALE OF APPARATUS WITHOUT WRITTEN PERMISSION.