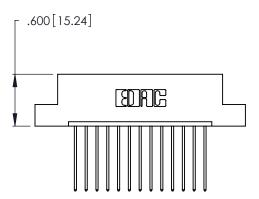

346/396 SERIES CARD EDGE CONNECTOR PART NUMBER: 346-013-541-108

**EDAC INC** TORONTO, ONTARIO CANADA

THESE DRAWINGS AND SPECIFICATIONS ARE THE PROPERTY OF EDAC INC., AND SHALL NOT BE REPRODUCED, OR COPIED OR USED AS THE BASIS FOR THE MANUFACTURE OR SALE OF APPARATUS WITHOUT WRITTEN PERMISSION.

346/396 SERIES CARD EDGE CONNECTOR CONTACT CODE 555,556,558,559,560 DIMENSIONS

YOUR CONNECTION TO QUALITY & SERVICE

**EDAC INC** TORONTO, ONTARIO CANADA

THESE DRAWINGS AND SPECIFICATIONS ARE THE PROPERTY OF EDAC INC.,AND SHALL NOT BE REPRODUCED, OR COPIED OR USED AS THE BASIS FOR THE MANUFACTURE OR SALE OF APPARATUS WITHOUT WRITTEN PERMISSION.