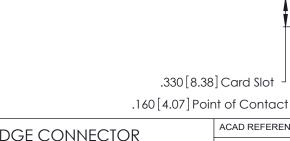

THIS IS A C.A.D. GENERATED DRAWING DO NOT MAKE MANUAL REVISIONS TO MASTER.

1

Card Slot Accepts .054 [1.37] to .070 [1.78] -Thick P.C. Board

| 346/396 SERIES CARD EDGE CONNECTOR |
|------------------------------------|
| PART NUMBER: 346-014-541-101       |