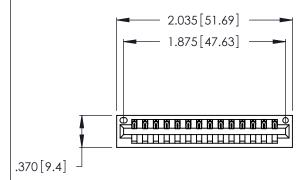

THIS IS A C.A.D. GENERATED DRAWING DO NOT MAKE MANUAL REVISIONS TO MASTER.

1

Card Slot Accepts .054 [1.37] to .070 [1.78] -Thick P.C. Board

| 346/396 SERIES CARD EDGE CONNECTOR |
|------------------------------------|
| PART NUMBER: 346-014-541-101       |