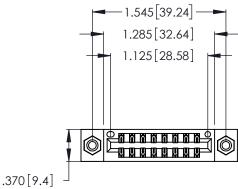

<u>Contact Dimensions:</u>
556-Extender Board Bend (Code 520 Contacts)
See Sheet 2 for Contact Code 555, 556, 558, 559, 560 Dimensions

- INSULATOR MATERIAL: THERMOPLASTIC POLYESTER, UL 94V-0 CONTACT MATERIAL; COPPER, NICKEL, TIN ALLOY CA-725
- CONTACT PLATING: GOLD ON THE MATING AREA, TIN-LEAD ON THE CONTACT TAILS, NICKEL UNDERPLATE

THIS IS A C.A.D. GENERATED DRAWING DO NOT MAKE MANUAL REVISIONS TO MASTER.

1

| 346/396 SERIES CARD EDGE CONNECTOR |
|------------------------------------|
| PART NUMBER: 346-016-556-208       |

**EDAC INC** TORONTO, ONTARIO CANADA