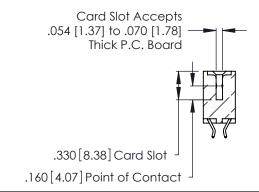

**Contact Code 560** 

INSULATOR MATERIAL: THERMOPLASTIC POLYESTER, UL 94V-0 CONTACT MATERIAL; COPPER, NICKEL, TIN ALLOY CA-725 CONTACT PLATING: GOLD ON THE MATING AREA, TIN-LEAD

ON THE CONTACT TAILS, NICKEL UNDERPLATE

346/396 SERIES CARD EDGE CONNECTOR CONTACT CODE 555,556,558,559,560 DIMENSIONS

YOUR CONNECTION TO QUALITY & SERVICE

**EDAC INC** TORONTO, ONTARIO CANADA

THESE DRAWINGS AND SPECIFICATIONS ARE THE PROPERTY OF EDAC INC.,AND SHALL NOT BE REPRODUCED, OR COPIED OR USED AS THE BASIS FOR THE MANUFACTURE OR SALE OF APPARATUS WITHOUT WRITTEN PERMISSION.