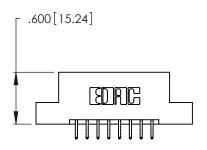

THIS IS A C.A.D. GENERATED DRAWING DO NOT MAKE MANUAL REVISIONS TO MASTER.

1

| 346/396 SERIES CARD EDGE CONNECTOR |
|------------------------------------|
| PART NUMBER: 346-016-556-208       |

**EDAC INC** TORONTO, ONTARIO CANADA

THESE DRAWINGS AND SPECIFICATIONS ARE THE PROPERTY OF EDAC INC., AND SHALL NOT BE REPRODUCED, OR COPIED OR USED AS THE BASIS FOR THE MANUFACTURE OR SALE OF APPARATUS WITHOUT WRITTEN PERMISSION.

| ACAD REFERENCE NO. |        | 346-ENG-MASTER |           |
|--------------------|--------|----------------|-----------|
| DRAWN:             | J.LEE  | DATE: AF       | PR. 22/09 |
| CHECKED:           |        | DATE:          |           |
| SCALE:             | N.T.S  | SHEET          | OF 2      |
| DRAWING N          | IUMBER |                | ISSUE     |
| 346-FNG-MASTER     |        |                | 1         |