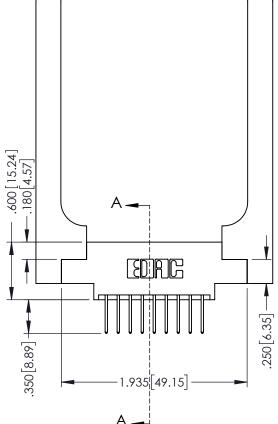

346-ENG-MASTER

**SECTION A-A** 

ISSUE NUMBER ORIGINAL 1

## 346/396 SERIES CARD EDGE CONNECTOR CONTACT CODE 555,556,558,559,560 DIMENSIONS

YOUR CONNECTION TO QUALITY & SERVICE

**EDAC INC** TORONTO, ONTARIO CANADA

THESE DRAWINGS AND SPECIFICATIONS ARE THE PROPERTY OF EDAC INC.,AND SHALL NOT BE REPRODUCED, OR COPIED OR USED AS THE BASIS FOR THE MANUFACTURE OR SALE OF APPARATUS WITHOUT WRITTEN PERMISSION.

|   | ACAD REFERENCE NO. | 346-ENG-MASTER   |
|---|--------------------|------------------|
|   | DRAWN: J.LEE       | DATE: APR. 22/09 |
| • | CHECKED:           | DATE:            |
|   | SCALE: 1:1         | SHEET 2 OF 2     |
|   | DRAWING NUMBER     | ISSUE            |
|   | 346-ENG-MASTER     | 1                |