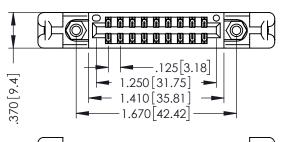

THIS IS A C.A.D. GENERATED DRAWING DO NOT MAKE MANUAL REVISIONS TO MASTER.

ISSUE NUMBER

ORIGINAL

1

INSULATOR MATERIAL: THERMOPLASTIC POLYESTER, UL 94V-0 CONTACT MATERIAL; COPPER, NICKEL, TIN ALLOY CA-725 CONTACT PLATING: GOLD ON THE MATING AREA, TIN-LEAD ON THE CONTACT TAILS, NICKEL UNDERPLATE

346/396 SERIES CARD EDGE CONNECTOR PART NUMBER: 346-018-526-858

YOUR CONNECTION TO QUALITY & SERVICE

**EDAC INC** TORONTO, ONTARIO CANADA

THESE DRAWINGS AND SPECIFICATIONS ARE THE PROPERTY OF EDAC INC.,AND SHALL NOT BE REPRODUCED,OR COPIED OR USED AS THE BASIS FOR THE MANUFACTURE OR SALE OF APPARATUS WITHOUT WRITTEN PERMISSION.

| ACAD REFERENCE NO. | 346-ENG-MASTER   |
|--------------------|------------------|
| DRAWN: J.LEE       | DATE: APR. 22/09 |
| CHECKED:           | DATE:            |
| SCALE: 1:1         | SHEET 1 OF 2     |
| DRAWING NUMBER     | ISSUE            |