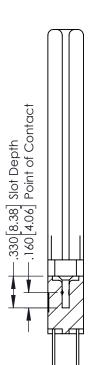

## **Contact Code 555**

## **Contact Code 556**

INSULATOR MATERIAL: THERMOPLASTIC POLYESTER, UL 94V-0 CONTACT MATERIAL; COPPER, NICKEL, TIN ALLOY CA-725 CONTACT PLATING: GOLD ON THE MATING AREA, TIN-LEAD

ON THE CONTACT TAILS, NICKEL UNDERPLATE

## 346/396 SERIES CARD EDGE CONNECTOR CONTACT CODE 555,556,558,559,560 DIMENSIONS

YOUR CONNECTION TO QUALITY & SERVICE

**EDAC INC** TORONTO, ONTARIO CANADA

THESE DRAWINGS AND SPECIFICATIONS ARE THE PROPERTY OF EDAC INC.,AND SHALL NOT BE REPRODUCED, OR COPIED OR USED AS THE BASIS FOR THE MANUFACTURE OR SALE OF APPARATUS WITHOUT WRITTEN PERMISSION.