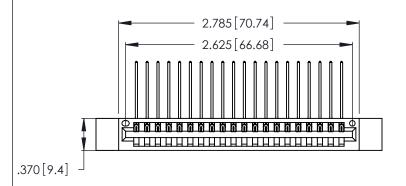

Contact Dimensions:
559-90 Degree Bend (Code 541 Contacts)
See Sheet 2 for Contact Code 555, 556, 558, 559, 560 Dimensions

THIS IS A C.A.D. GENERATED DRAWING DO NOT MAKE MANUAL REVISIONS TO MASTER.

- INSULATOR MATERIAL: THERMOPLASTIC POLYESTER, UL 94V-0 CONTACT MATERIAL; COPPER, NICKEL, TIN\_ALLOY CA-725
- CONTACT PLATING: GOLD ON THE MATING AREA, TIN-LEAD ON THE CONTACT TAILS, NICKEL UNDERPLATE

346/396 SERIES CARD EDGE CONNECTOR PART NUMBER: 346-020-559-112

**EDAC INC** TORONTO, ONTARIO CANADA

THESE DRAWINGS AND SPECIFICATIONS ARE THE PROPERTY OF EDAC INC.,AND SHALL NOT BE REPRODUCED, OR COPIED OR USED AS THE BASIS FOR THE MANUFACTURE OR SALE OF APPARATUS WITHOUT WRITTEN PERMISSION.