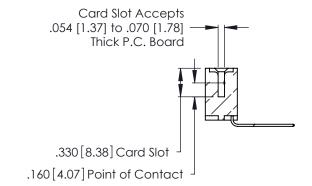

THIS IS A C.A.D. GENERATED DRAWING DO NOT MAKE MANUAL REVISIONS TO MASTER.

ISSUE NUMBER

ORIGINAL

1

**Contact Code 555** 

Contact Code 556

**Contact Code 558** 

**Contact Code 559** 

Contact Code 560

INSULATOR MATERIAL: THERMOPLASTIC POLYESTER, UL 94V-0 CONTACT MATERIAL; COPPER, NICKEL, TIN ALLOY CA-725 CONTACT PLATING: GOLD ON THE MATING AREA, TIN-LEAD

ON THE CONTACT TAILS, NICKEL UNDERPLATE

346/396 SERIES CARD EDGE CONNECTOR CONTACT CODE 555,556,558,559,560 DIMENSIONS

YOUR CONNECTION TO QUALITY & SERVICE

**EDAC INC** TORONTO, ONTARIO CANADA

THESE DRAWINGS AND SPECIFICATIONS ARE THE PROPERTY OF EDAC INC.,AND SHALL NOT BE REPRODUCED, OR COPIED OR USED AS THE BASIS FOR THE MANUFACTURE OR SALE OF APPARATUS WITHOUT WRITTEN PERMISSION.