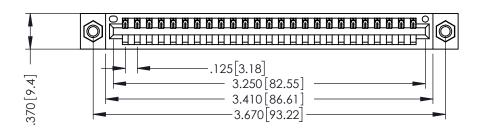

THIS IS A C.A.D. GENERATED DRAWING DO NOT MAKE MANUAL REVISIONS TO MASTER.

ISSUE NUMBER

ORIGINAL

1

.330 [8.38] Slot Depth .160 [4.06] Point of Contact

SECTION A-A

346/396 SERIES CARD EDGE CONNECTOR PART NUMBER: 346-025-541-607

| ACAD REFERENCE NO. | 346-ENG-MASTER   |
|--------------------|------------------|
| DRAWN: J.LEE       | DATE: APR. 22/09 |
| CHECKED:           | DATE:            |
| SCALE: 1:1         | SHEET 1 OF 2     |
| DRAWING NUMBER     | ISSUE            |