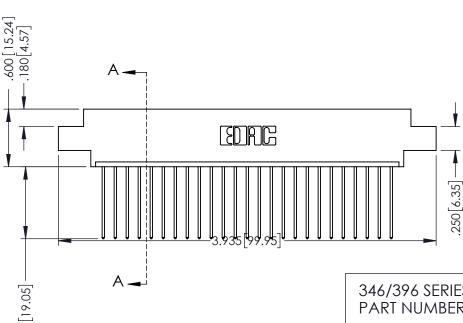

THIS IS A C.A.D. GENERATED DRAWING DO NOT MAKE MANUAL REVISIONS TO MASTER.

ISSUE NUMBER

ORIGINAL

1

.330 [8.38] Slot Depth .160 [4.06] Point of Contact

SECTION A-A

346/396 SERIES CARD EDGE CONNECTOR PART NUMBER: 346-025-541-607

346-ENG-MASTER

INSULATOR MATERIAL: THERMOPLASTIC POLYESTER, UL 94V-0 CONTACT MATERIAL; COPPER, NICKEL, TIN ALLOY CA-725 CONTACT PLATING: GOLD ON THE MATING AREA, TIN-LEAD ON THE CONTACT TAILS, NICKEL UNDERPLATE