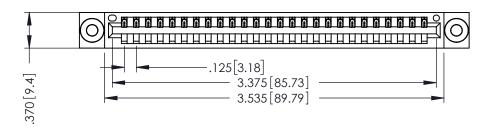

THIS IS A C.A.D. GENERATED DRAWING DO NOT MAKE MANUAL REVISIONS TO MASTER.

ISSUE NUMBER

ORIGINAL

1

.330 [8.38] Slot Depth .160 [4.06] Point of Contact **SECTION A-A** 

346/396 SERIES CARD EDGE CONNECTOR PART NUMBER: 346-026-522-603

INSULATOR MATERIAL: THERMOPLASTIC POLYESTER, UL 94V-0 CONTACT MATERIAL; COPPER, NICKEL, TIN ALLOY CA-725 CONTACT PLATING: GOLD ON THE MATING AREA, TIN-LEAD ON THE CONTACT TAILS, NICKEL UNDERPLATE

YOUR CONNECTION TO QUALITY & SERVICE