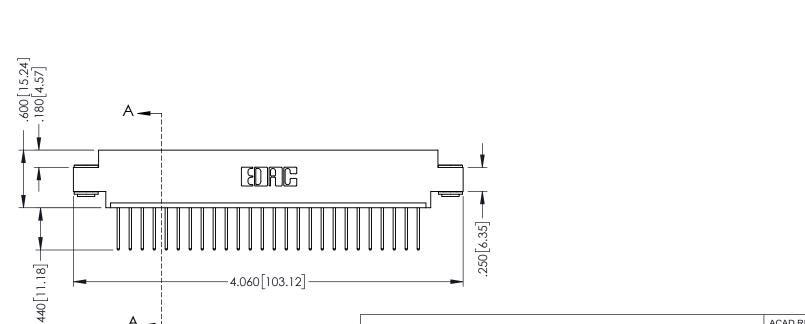

THIS IS A C.A.D. GENERATED DRAWING DO NOT MAKE MANUAL REVISIONS TO MASTER.

ISSUE NUMBER

ORIGINAL

1

.330 [8.38] Slot Depth .160 [4.06] Point of Contact **SECTION A-A** 

346/396 SERIES CARD EDGE CONNECTOR PART NUMBER: 346-026-522-603

INSULATOR MATERIAL: THERMOPLASTIC POLYESTER, UL 94V-0 CONTACT MATERIAL; COPPER, NICKEL, TIN ALLOY CA-725 CONTACT PLATING: GOLD ON THE MATING AREA, TIN-LEAD ON THE CONTACT TAILS, NICKEL UNDERPLATE

YOUR CONNECTION TO QUALITY & SERVICE