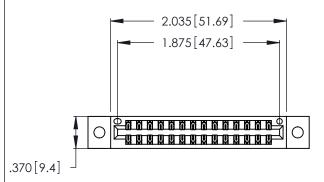

THIS IS A C.A.D. GENERATED DRAWING DO NOT MAKE MANUAL REVISIONS TO MASTER.

| 346/396 SERIES CARD EDGE CONNECTOR |
|------------------------------------|
| PART NUMBER: 346-028-540-802       |

**EDAC INC** TORONTO, ONTARIO CANADA

THESE DRAWINGS AND SPECIFICATIONS ARE THE PROPERTY OF EDAC INC., AND SHALL NOT BE REPRODUCED, OR COPIED OR USED AS THE BASIS FOR THE MANUFACTURE OR SALE OF APPARATUS WITHOUT WRITTEN PERMISSION.

| ACAD REFERENCE NO. |       | 346-ENG-MASTER |           |
|--------------------|-------|----------------|-----------|
| DRAWN:             | J.LEE | DATE: A        | PR. 22/09 |
| CHECKED:           |       | DATE:          |           |
| SCALE:             | N.T.S | SHEET          | OF 2      |
| DRAWING NUMBER     |       | ISSUE          |           |
| 346-ENG-MASTER     |       |                | 1         |