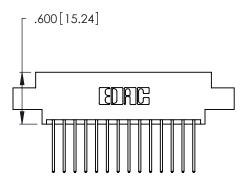

<u>Contact Dimensions:</u>
540-Wire Wrap .025 Sq. (0.64 Sq.) - Tail LG. =.560 (14.22)
.125 (3.18) Contact Spacing x .250 (6.35) Row Spacing

- INSULATOR MATERIAL: THERMOPLASTIC POLYESTER, UL 94V-0 CONTACT MATERIAL; COPPER, NICKEL, TIN ALLOY CA-725
- CONTACT PLATING: GOLD ON THE MATING AREA, TIN-LEAD ON THE CONTACT TAILS, NICKEL UNDERPLATE

THIS IS A C.A.D. GENERATED DRAWING DO NOT MAKE MANUAL REVISIONS TO MASTER.

| 346/396 SERIES CARD EDGE CONNECTOR |
|------------------------------------|
| PART NUMBER: 346-028-540-802       |

**EDAC INC** TORONTO, ONTARIO CANADA