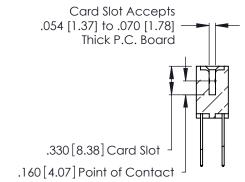

THIS IS A C.A.D. GENERATED DRAWING DO NOT MAKE MANUAL REVISIONS TO MASTER.

ISSUE NUMBER

ORIGINAL

1

**Contact Code 555** 

Contact Code 556

**Contact Code 558** 

**Contact Code 559** 

**Contact Code 560** 

INSULATOR MATERIAL: THERMOPLASTIC POLYESTER, UL 94V-0 CONTACT MATERIAL; COPPER, NICKEL, TIN ALLOY CA-725 CONTACT PLATING: GOLD ON THE MATING AREA, TIN-LEAD

ON THE CONTACT TAILS, NICKEL UNDERPLATE

346/396 SERIES CARD EDGE CONNECTOR CONTACT CODE 555,556,558,559,560 DIMENSIONS

YOUR CONNECTION TO QUALITY & SERVICE

**EDAC INC** TORONTO, ONTARIO CANADA

THESE DRAWINGS AND SPECIFICATIONS ARE THE PROPERTY OF EDAC INC.,AND SHALL NOT BE REPRODUCED, OR COPIED OR USED AS THE BASIS FOR THE MANUFACTURE OR SALE OF APPARATUS WITHOUT WRITTEN PERMISSION.