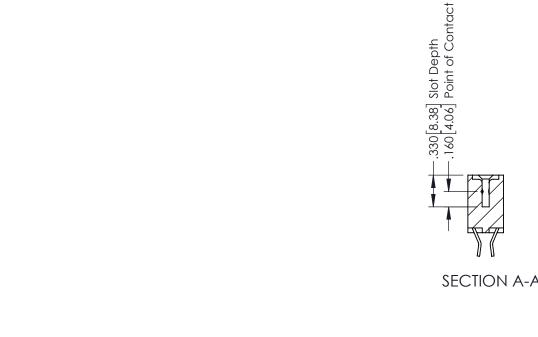

## 346/396 SERIES CARD EDGE CONNECTOR CONTACT CODE 555,556,558,559,560 DIMENSIONS

YOUR CONNECTION TO QUALITY & SERVICE

**EDAC INC** TORONTO, ONTARIO CANADA

THESE DRAWINGS AND SPECIFICATIONS ARE THE PROPERTY OF EDAC INC.,AND SHALL NOT BE REPRODUCED, OR COPIED OR USED AS THE BASIS FOR THE MANUFACTURE OR SALE OF APPARATUS WITHOUT WRITTEN PERMISSION.

|   | ACAD REFERENCE NO. | 346-ENG-MASTER   |
|---|--------------------|------------------|
|   | DRAWN: J.LEE       | DATE: APR. 22/09 |
| • | CHECKED:           | DATE:            |
|   | SCALE: 1:1         | SHEET 2 OF 2     |
|   | DRAWING NUMBER     | ISSUE            |
|   | 346-ENG-MASTER     | 1                |