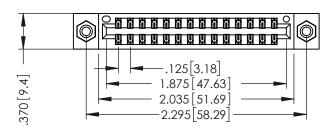

346/396 SERIES CARD EDGE CONNECTOR PART NUMBER: 346-028-555-208

YOUR CONNECTION TO QUALITY & SERVICE

**EDAC INC** TORONTO, ONTARIO CANADA

THESE DRAWINGS AND SPECIFICATIONS ARE THE PROPERTY OF EDAC INC.,AND SHALL NOT BE REPRODUCED, OR COPIED OR USED AS THE BASIS FOR THE MANUFACTURE OR SALE OF APPARATUS WITHOUT WRITTEN PERMISSION.

| ACAD REFERENCE NO. | 346-ENG-MASTER   |
|--------------------|------------------|
| DRAWN: J.LEE       | DATE: APR. 22/09 |
| CHECKED:           | DATE:            |
| SCALE: 1:1         | SHEET 1 OF 2     |
| DRAWING NUMBER     | ISSUE            |