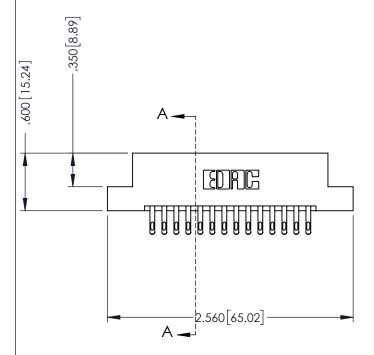

## 346/396 SERIES CARD EDGE CONNECTOR CONTACT CODE 555,556,558,559,560 DIMENSIONS

YOUR CONNECTION TO QUALITY & SERVICE

**EDAC INC** TORONTO, ONTARIO CANADA

THESE DRAWINGS AND SPECIFICATIONS ARE THE PROPERTY OF EDAC INC.,AND SHALL NOT BE REPRODUCED, OR COPIED OR USED AS THE BASIS FOR THE MANUFACTURE OR SALE OF APPARATUS WITHOUT WRITTEN PERMISSION.

|   | ACAD REFERENCE NO. | 346-ENG-MASTER   |
|---|--------------------|------------------|
|   | DRAWN: J.LEE       | DATE: APR. 22/09 |
| • | CHECKED:           | DATE:            |
|   | SCALE: 1:1         | SHEET 2 OF 2     |
|   | DRAWING NUMBER     | ISSUE            |
|   | 346-ENG-MASTER     | 1                |