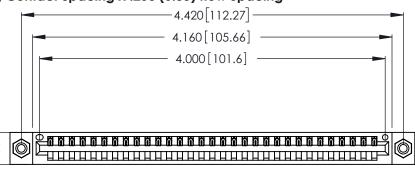

<u>Contact Dimensions:</u>
526-P.C. Tail .018 Sq. (0.46 Sq.) - Tail LG. =.350 (8.89)
.125 (3.18) Contact Spacing x .250 (6.35) Row Spacing

.370 [9.4]

THIS IS A C.A.D. GENERATED DRAWING DO NOT MAKE MANUAL REVISIONS TO MASTER.

Card Slot Accepts .054 [1.37] to .070 [1.78] Thick P.C. Board .330 [8.38] Card Slot .160 [4.07] Point of Contact

- INSULATOR MATERIAL: THERMOPLASTIC POLYESTER, UL 94V-0 CONTACT MATERIAL; COPPER, NICKEL, TIN ALLOY CA-725
- CONTACT PLATING: GOLD ON THE MATING AREA, TIN-LEAD ON THE CONTACT TAILS, NICKEL UNDERPLATE