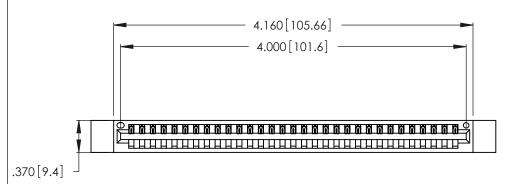

<u>Contact Dimensions:</u>
540-Wire Wrap .025 Sq. (0.64 Sq.) - Tail LG. =.560 (14.22)
.125 (3.18) Contact Spacing x .250 (6.35) Row Spacing

THIS IS A C.A.D. GENERATED DRAWING DO NOT MAKE MANUAL REVISIONS TO MASTER.

346/396 SERIES CARD EDGE CONNECTOR PART NUMBER: 346-031-540-612

**EDAC INC** TORONTO, ONTARIO CANADA

THESE DRAWINGS AND SPECIFICATIONS ARE THE PROPERTY OF EDAC INC.,AND SHALL NOT BE REPRODUCED, OR COPIED OR USED AS THE BASIS FOR THE MANUFACTURE OR SALE OF APPARATUS WITHOUT WRITTEN PERMISSION.