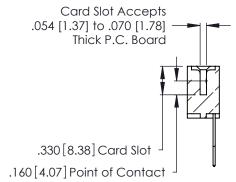

346/396 SERIES CARD EDGE CONNECTOR CONTACT CODE 555,556,558,559,560 DIMENSIONS

YOUR CONNECTION TO QUALITY & SERVICE

**EDAC INC** TORONTO, ONTARIO CANADA

THESE DRAWINGS AND SPECIFICATIONS ARE THE PROPERTY OF EDAC INC.,AND SHALL NOT BE REPRODUCED, OR COPIED OR USED AS THE BASIS FOR THE MANUFACTURE OR SALE OF APPARATUS WITHOUT WRITTEN PERMISSION.