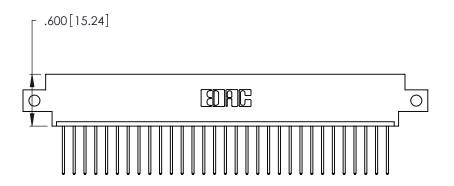

346/396 SERIES CARD EDGE CONNECTOR PART NUMBER: 346-031-540-612

**EDAC INC** TORONTO, ONTARIO CANADA

THESE DRAWINGS AND SPECIFICATIONS ARE THE PROPERTY OF EDAC INC.,AND SHALL NOT BE REPRODUCED, OR COPIED OR USED AS THE BASIS FOR THE MANUFACTURE OR SALE OF APPARATUS WITHOUT WRITTEN PERMISSION.

346/396 SERIES CARD EDGE CONNECTOR CONTACT CODE 555,556,558,559,560 DIMENSIONS

YOUR CONNECTION TO QUALITY & SERVICE

**EDAC INC** TORONTO, ONTARIO CANADA

THESE DRAWINGS AND SPECIFICATIONS ARE THE PROPERTY OF EDAC INC.,AND SHALL NOT BE REPRODUCED, OR COPIED OR USED AS THE BASIS FOR THE MANUFACTURE OR SALE OF APPARATUS WITHOUT WRITTEN PERMISSION.