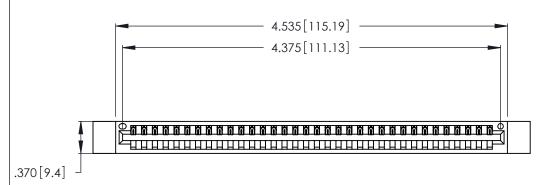

Contact Dimensions: 500-Wire Hole .050x.025 (1.27x0.64) - Tail LG. =.260 (6.60) .125 (3.18) Contact Spacing x .250 (6.35) Row Spacing

THIS IS A C.A.D. GENERATED DRAWING DO NOT MAKE MANUAL REVISIONS TO MASTER.

INSULATOR MATERIAL: THERMOPLASTIC POLYESTER, UL 94V-0 CONTACT MATERIAL; COPPER, NICKEL, TIN\_ALLOY CA-725

CONTACT PLATING: GOLD ON THE MATING AREA, TIN-LEAD ON THE CONTACT TAILS, NICKEL UNDERPLATE

| 346/396 SERIES CARD EDGE CONNECTOR |
|------------------------------------|
| PART NUMBER: 346-034-500-612       |