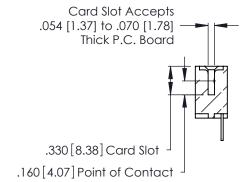

THIS IS A C.A.D. GENERATED DRAWING DO NOT MAKE MANUAL REVISIONS TO MASTER.

ISSUE NUMBER

ORIGINAL

1

**Contact Code 555** 

Contact Code 556

**Contact Code 558** 

**Contact Code 559** 

**Contact Code 560** 

INSULATOR MATERIAL: THERMOPLASTIC POLYESTER, UL 94V-0 CONTACT MATERIAL; COPPER, NICKEL, TIN ALLOY CA-725 CONTACT PLATING: GOLD ON THE MATING AREA, TIN-LEAD ON THE CONTACT TAILS, NICKEL UNDERPLATE