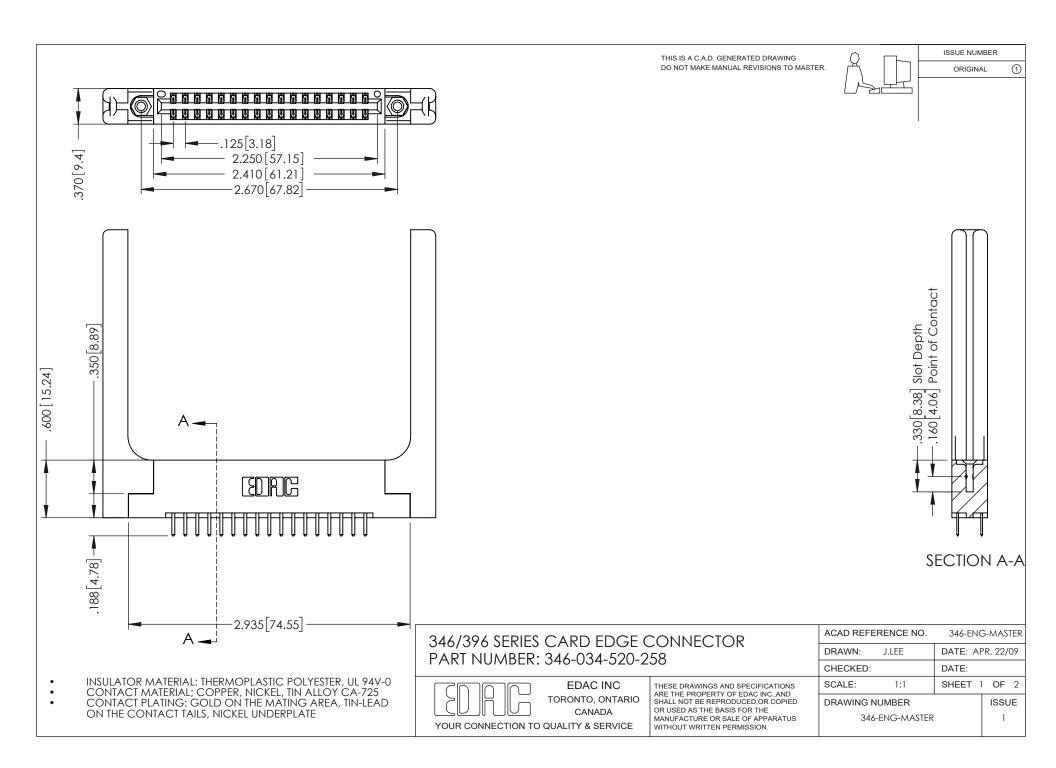

## **Contact Code 556**

INSULATOR MATERIAL: THERMOPLASTIC POLYESTER, UL 94V-0 CONTACT MATERIAL; COPPER, NICKEL, TIN ALLOY CA-725 CONTACT PLATING: GOLD ON THE MATING AREA, TIN-LEAD

ON THE CONTACT TAILS, NICKEL UNDERPLATE

## 346/396 SERIES CARD EDGE CONNECTOR CONTACT CODE 555,556,558,559,560 DIMENSIONS

YOUR CONNECTION TO QUALITY & SERVICE

**EDAC INC** TORONTO, ONTARIO CANADA

THESE DRAWINGS AND SPECIFICATIONS ARE THE PROPERTY OF EDAC INC.,AND SHALL NOT BE REPRODUCED, OR COPIED OR USED AS THE BASIS FOR THE MANUFACTURE OR SALE OF APPARATUS WITHOUT WRITTEN PERMISSION.