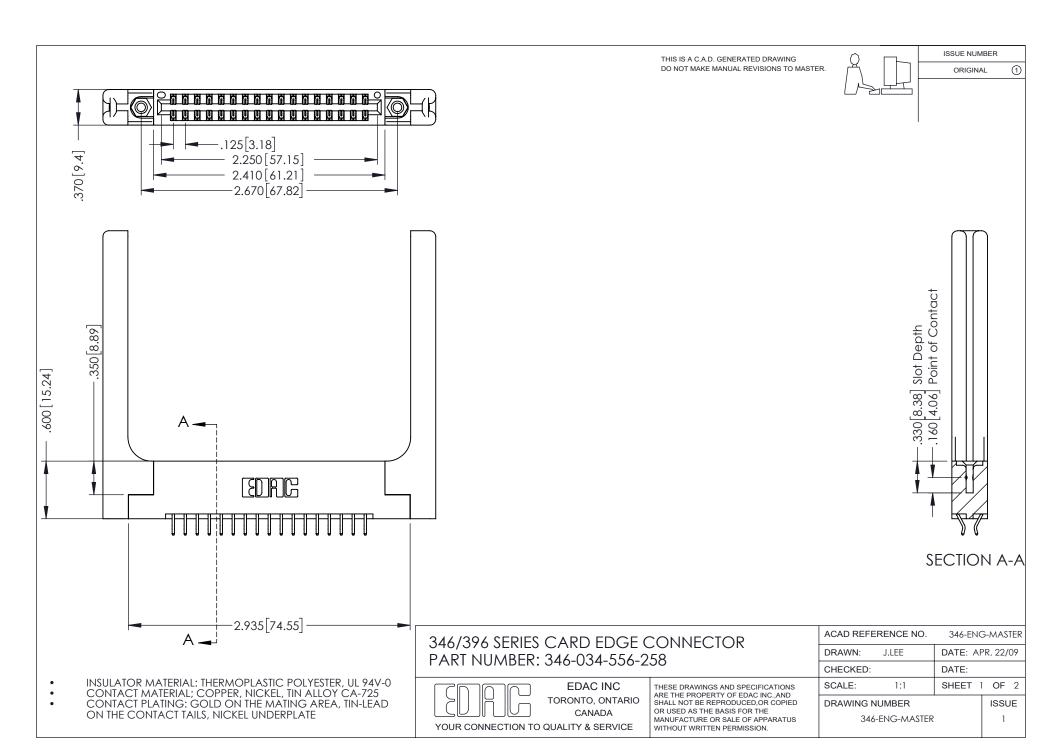

ISSUE NUMBER ORIGINAL 1

## **Contact Code 556**

INSULATOR MATERIAL: THERMOPLASTIC POLYESTER, UL 94V-0 CONTACT MATERIAL; COPPER, NICKEL, TIN ALLOY CA-725 CONTACT PLATING: GOLD ON THE MATING AREA, TIN-LEAD

ON THE CONTACT TAILS, NICKEL UNDERPLATE

## 346/396 SERIES CARD EDGE CONNECTOR CONTACT CODE 555,556,558,559,560 DIMENSIONS

YOUR CONNECTION TO QUALITY & SERVICE

**EDAC INC** TORONTO, ONTARIO CANADA

THESE DRAWINGS AND SPECIFICATIONS ARE THE PROPERTY OF EDAC INC.,AND SHALL NOT BE REPRODUCED, OR COPIED OR USED AS THE BASIS FOR THE MANUFACTURE OR SALE OF APPARATUS WITHOUT WRITTEN PERMISSION.

|  | ACAD REFERENCE NO. | 346-ENG-MASTER   |
|--|--------------------|------------------|
|  | DRAWN: J.LEE       | DATE: APR. 22/09 |
|  | CHECKED:           | DATE:            |
|  | SCALE: 1:1         | SHEET 2 OF 2     |
|  | DRAWING NUMBER     | ISSUE            |
|  | 346-ENG-MASTER     | 1                |