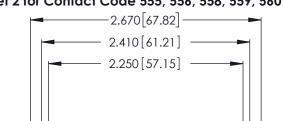

Contact Dimensions:
560-Extender Board Bend (Code 523 Contacts)
See Sheet 2 for Contact Code 555, 556, 558, 559, 560 Dimensions

.370 [9.4]

THIS IS A C.A.D. GENERATED DRAWING DO NOT MAKE MANUAL REVISIONS TO MASTER.

Contact Code 556

**Contact Code 558** 

**Contact Code 559** 

**Contact Code 560** 

INSULATOR MATERIAL: THERMOPLASTIC POLYESTER, UL 94V-0 CONTACT MATERIAL; COPPER, NICKEL, TIN ALLOY CA-725 CONTACT PLATING: GOLD ON THE MATING AREA, TIN-LEAD

ON THE CONTACT TAILS, NICKEL UNDERPLATE

346/396 SERIES CARD EDGE CONNECTOR CONTACT CODE 555,556,558,559,560 DIMENSIONS

YOUR CONNECTION TO QUALITY & SERVICE

**EDAC INC** TORONTO, ONTARIO CANADA

THESE DRAWINGS AND SPECIFICATIONS ARE THE PROPERTY OF EDAC INC.,AND SHALL NOT BE REPRODUCED, OR COPIED OR USED AS THE BASIS FOR THE MANUFACTURE OR SALE OF APPARATUS WITHOUT WRITTEN PERMISSION.