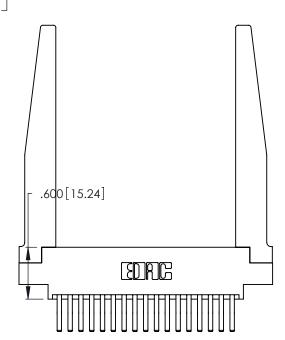

Card Slot Accepts .054 [1.37] to .070 [1.78] Thick P.C. Board

.330 [8.38] Card Slot .160 [4.07] Point of Contact ISSUE NUMBER

(1)

ORIGINAL

346/396 SERIES CARD EDGE CONNECTOR PART NUMBER: 346-034-560-878

YOUR CONNECTION TO QUALITY & SERVICE