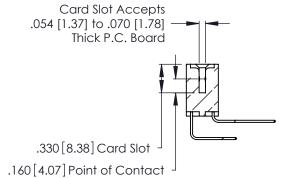

Contact Dimensions:
558-90 Degree Bend (Code 541 Contacts)
See Sheet 2 for Contact Code 555, 556, 558, 559, 560 Dimensions

.370 [9.4]

- INSULATOR MATERIAL: THERMOPLASTIC POLYESTER, UL 94V-0 CONTACT MATERIAL; COPPER, NICKEL, TIN ALLOY CA-725
- CONTACT PLATING: GOLD ON THE MATING AREA, TIN-LEAD ON THE CONTACT TAILS, NICKEL UNDERPLATE

**Contact Code 560** 

INSULATOR MATERIAL: THERMOPLASTIC POLYESTER, UL 94V-0 CONTACT MATERIAL; COPPER, NICKEL, TIN ALLOY CA-725 CONTACT PLATING: GOLD ON THE MATING AREA, TIN-LEAD

ON THE CONTACT TAILS, NICKEL UNDERPLATE