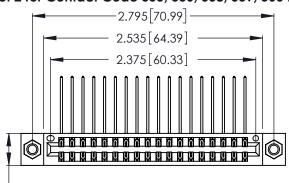

THIS IS A C.A.D. GENERATED DRAWING DO NOT MAKE MANUAL REVISIONS TO MASTER.

| 346/396 SERIES CARD EDGE CONNECTOR |
|------------------------------------|
| PART NUMBER: 346-036-558-807       |

**EDAC INC** TORONTO, ONTARIO CANADA