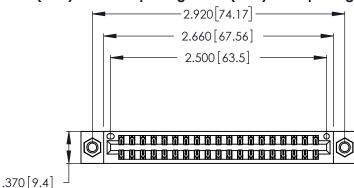

Contact Dimensions: 521-P.C. Tail .025 Sq. (0.64 Sq.) - Tail LG. =.150 (3.81) .125 (3.18) Contact Spacing x .250 (6.35) Row Spacing

- INSULATOR MATERIAL: THERMOPLASTIC POLYESTER, UL 94V-0 CONTACT MATERIAL; COPPER, NICKEL, TIN ALLOY CA-725
- CONTACT PLATING: GOLD ON THE MATING AREA, TIN-LEAD ON THE CONTACT TAILS, NICKEL UNDERPLATE

THIS IS A C.A.D. GENERATED DRAWING DO NOT MAKE MANUAL REVISIONS TO MASTER.

| 346/396 SERIES CARD EDGE CONNECTOR |
|------------------------------------|
| PART NUMBER: 346-038-521-207       |

**EDAC INC** TORONTO, ONTARIO CANADA