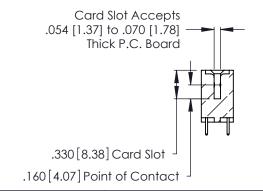

Contact Code 560

INSULATOR MATERIAL: THERMOPLASTIC POLYESTER, UL 94V-0 CONTACT MATERIAL; COPPER, NICKEL, TIN ALLOY CA-725 CONTACT PLATING: GOLD ON THE MATING AREA, TIN-LEAD

ON THE CONTACT TAILS, NICKEL UNDERPLATE

346/396 SERIES CARD EDGE CONNECTOR CONTACT CODE 555,556,558,559,560 DIMENSIONS

YOUR CONNECTION TO QUALITY & SERVICE

**EDAC INC** TORONTO, ONTARIO CANADA

THESE DRAWINGS AND SPECIFICATIONS ARE THE PROPERTY OF EDAC INC.,AND SHALL NOT BE REPRODUCED, OR COPIED OR USED AS THE BASIS FOR THE MANUFACTURE OR SALE OF APPARATUS WITHOUT WRITTEN PERMISSION.