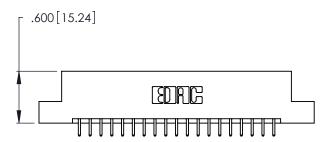

THIS IS A C.A.D. GENERATED DRAWING DO NOT MAKE MANUAL REVISIONS TO MASTER.

| 346/396 SERIES CARD EDGE CONNECTOR |
|------------------------------------|
| PART NUMBER: 346-038-521-207       |

**EDAC INC** TORONTO, ONTARIO CANADA