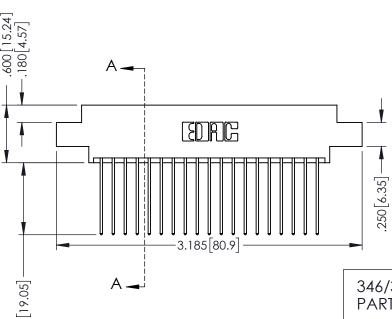

## 346/396 SERIES CARD EDGE CONNECTOR CONTACT CODE 555,556,558,559,560 DIMENSIONS

YOUR CONNECTION TO QUALITY & SERVICE

**EDAC INC** TORONTO, ONTARIO CANADA

THESE DRAWINGS AND SPECIFICATIONS ARE THE PROPERTY OF EDAC INC.,AND SHALL NOT BE REPRODUCED, OR COPIED OR USED AS THE BASIS FOR THE MANUFACTURE OR SALE OF APPARATUS WITHOUT WRITTEN PERMISSION.

|               | ACAD REFERENCE NO. | 346-ENG-MASTER   |
|---------------|--------------------|------------------|
|               | DRAWN: J.LEE       | DATE: APR. 22/09 |
| )             | CHECKED:           | DATE:            |
|               | SCALE: 1:1         | SHEET 2 OF 2     |
|               | DRAWING NUMBER     | ISSUE            |
| 346-ENG-MASTE |                    | 1                |