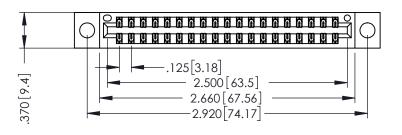

THIS IS A C.A.D. GENERATED DRAWING DO NOT MAKE MANUAL REVISIONS TO MASTER.

ISSUE NUMBER

ORIGINAL

1

346/396 SERIES CARD EDGE CONNECTOR PART NUMBER: 346-038-541-804

YOUR CONNECTION TO QUALITY & SERVICE

**EDAC INC** TORONTO, ONTARIO CANADA

THESE DRAWINGS AND SPECIFICATIONS ARE THE PROPERTY OF EDAC INC.,AND SHALL NOT BE REPRODUCED,OR COPIED OR USED AS THE BASIS FOR THE MANUFACTURE OR SALE OF APPARATUS WITHOUT WRITTEN PERMISSION.

| ACAD REFERENCE NO. | 346-ENG-MASTER   |
|--------------------|------------------|
| DRAWN: J.LEE       | DATE: APR. 22/09 |
| CHECKED:           | DATE:            |
| SCALE: 1:1         | SHEET 1 OF 2     |
| DRAWING NUMBER     | ISSUE            |