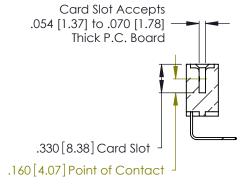

346/396 SERIES CARD EDGE CONNECTOR CONTACT CODE 555,556,558,559,560 DIMENSIONS

YOUR CONNECTION TO QUALITY & SERVICE

**EDAC INC** TORONTO, ONTARIO CANADA

THESE DRAWINGS AND SPECIFICATIONS ARE THE PROPERTY OF EDAC INC.,AND SHALL NOT BE REPRODUCED, OR COPIED OR USED AS THE BASIS FOR THE MANUFACTURE OR SALE OF APPARATUS WITHOUT WRITTEN PERMISSION.