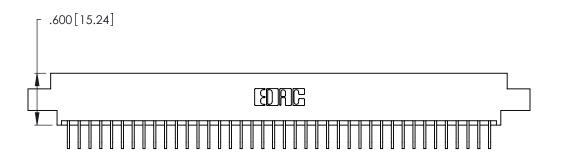

Contact Dimensions:
558-90 Degree Bend (Code 541 Contacts)
See Sheet 2 for Contact Code 555, 556, 558, 559, 560 Dimensions

THIS IS A C.A.D. GENERATED DRAWING DO NOT MAKE MANUAL REVISIONS TO MASTER.

- INSULATOR MATERIAL: THERMOPLASTIC POLYESTER, UL 94V-0 CONTACT MATERIAL; COPPER, NICKEL, TIN\_ALLOY CA-725
- CONTACT PLATING: GOLD ON THE MATING AREA, TIN-LEAD ON THE CONTACT TAILS, NICKEL UNDERPLATE

| 346/396 SERIES CARD EDGE CONNECTOR |
|------------------------------------|
| PART NUMBER: 346-040-558-602       |

YOUR CONNECTION TO QUALITY & SERVICE

**EDAC INC** TORONTO, ONTARIO CANADA

THESE DRAWINGS AND SPECIFICATIONS ARE THE PROPERTY OF EDAC INC.,AND SHALL NOT BE REPRODUCED, OR COPIED OR USED AS THE BASIS FOR THE MANUFACTURE OR SALE OF APPARATUS WITHOUT WRITTEN PERMISSION.