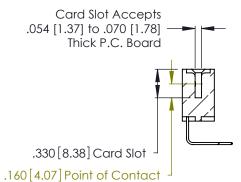

THIS IS A C.A.D. GENERATED DRAWING DO NOT MAKE MANUAL REVISIONS TO MASTER.

ISSUE NUMBER

ORIGINAL

1

**Contact Code 555** 

Contact Code 556

**Contact Code 558** 

**Contact Code 559** 

**Contact Code 560** 

INSULATOR MATERIAL: THERMOPLASTIC POLYESTER, UL 94V-0 CONTACT MATERIAL; COPPER, NICKEL, TIN ALLOY CA-725 CONTACT PLATING: GOLD ON THE MATING AREA, TIN-LEAD

ON THE CONTACT TAILS, NICKEL UNDERPLATE

346/396 SERIES CARD EDGE CONNECTOR CONTACT CODE 555,556,558,559,560 DIMENSIONS

YOUR CONNECTION TO QUALITY & SERVICE

**EDAC INC** TORONTO, ONTARIO CANADA

THESE DRAWINGS AND SPECIFICATIONS ARE THE PROPERTY OF EDAC INC.,AND SHALL NOT BE REPRODUCED, OR COPIED OR USED AS THE BASIS FOR THE MANUFACTURE OR SALE OF APPARATUS WITHOUT WRITTEN PERMISSION.