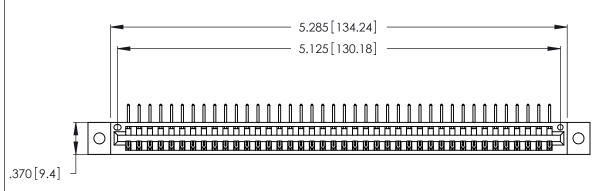

Contact Dimensions:
558-90 Degree Bend (Code 541 Contacts)
See Sheet 2 for Contact Code 555, 556, 558, 559, 560 Dimensions

THIS IS A C.A.D. GENERATED DRAWING DO NOT MAKE MANUAL REVISIONS TO MASTER.

- INSULATOR MATERIAL: THERMOPLASTIC POLYESTER, UL 94V-0 CONTACT MATERIAL; COPPER, NICKEL, TIN\_ALLOY CA-725
- CONTACT PLATING: GOLD ON THE MATING AREA, TIN-LEAD ON THE CONTACT TAILS, NICKEL UNDERPLATE

| 346/396 SERIES CARD EDGE CONNECTOR |
|------------------------------------|
| PART NUMBER: 346-040-558-602       |

YOUR CONNECTION TO QUALITY & SERVICE

**EDAC INC** TORONTO, ONTARIO CANADA

THESE DRAWINGS AND SPECIFICATIONS ARE THE PROPERTY OF EDAC INC.,AND SHALL NOT BE REPRODUCED, OR COPIED OR USED AS THE BASIS FOR THE MANUFACTURE OR SALE OF APPARATUS WITHOUT WRITTEN PERMISSION.