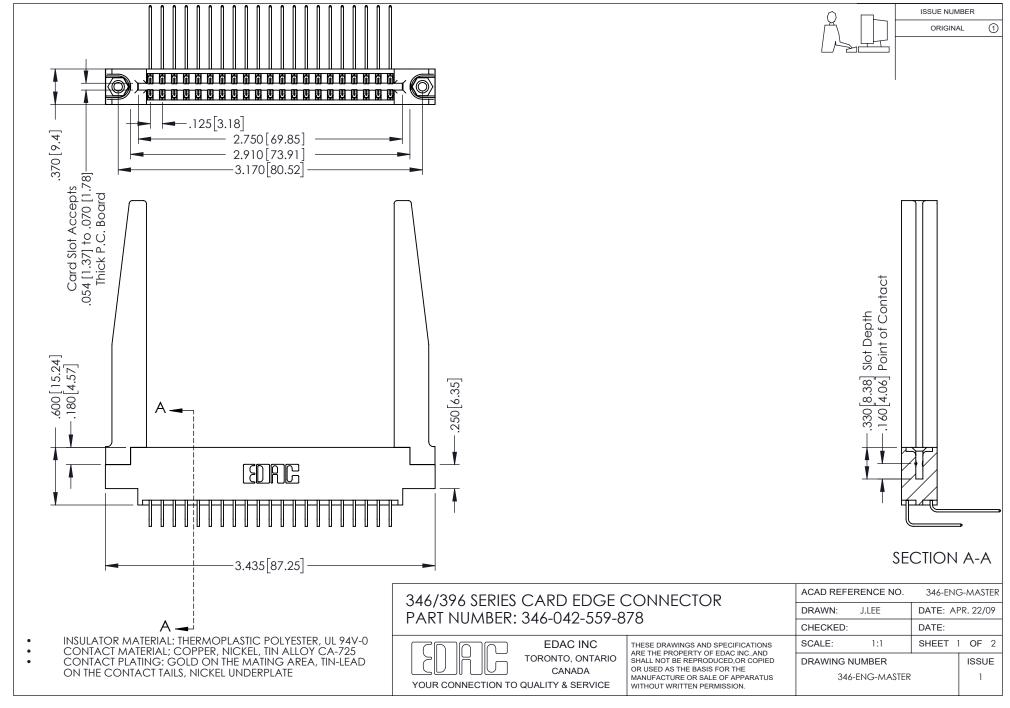

## **Contact Code 556**

INSULATOR MATERIAL: THERMOPLASTIC POLYESTER, UL 94V-0 CONTACT MATERIAL; COPPER, NICKEL, TIN ALLOY CA-725 CONTACT PLATING: GOLD ON THE MATING AREA, TIN-LEAD

ON THE CONTACT TAILS, NICKEL UNDERPLATE

## 346/396 SERIES CARD EDGE CONNECTOR CONTACT CODE 555,556,558,559,560 DIMENSIONS

YOUR CONNECTION TO QUALITY & SERVICE

**EDAC INC** TORONTO, ONTARIO CANADA

THESE DRAWINGS AND SPECIFICATIONS ARE THE PROPERTY OF EDAC INC.,AND SHALL NOT BE REPRODUCED, OR COPIED OR USED AS THE BASIS FOR THE MANUFACTURE OR SALE OF APPARATUS WITHOUT WRITTEN PERMISSION.