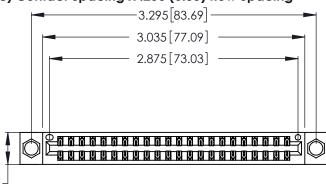

Contact Dimensions: 500-Wire Hole .050x.025 (1.27x0.64) - Tail LG. =.260 (6.60) .125 (3.18) Contact Spacing x .250 (6.35) Row Spacing

.370 [9.4]

Card Slot Accepts .054 [1.37] to .070 [1.78] Thick P.C. Board .330 [8.38] Card Slot

.160 [4.07] Point of Contact

INSULATOR MATERIAL: THERMOPLASTIC POLYESTER, UL 94V-0 CONTACT MATERIAL; COPPER, NICKEL, TIN\_ALLOY CA-725

CONTACT PLATING: GOLD ON THE MATING AREA, TIN-LEAD ON THE CONTACT TAILS, NICKEL UNDERPLATE

346/396 SERIES CARD EDGE CONNECTOR PART NUMBER: 346-044-500-804

**EDAC INC** TORONTO, ONTARIO CANADA

THESE DRAWINGS AND SPECIFICATIONS ARE THE PROPERTY OF EDAC INC.,AND SHALL NOT BE REPRODUCED, OR COPIED OR USED AS THE BASIS FOR THE MANUFACTURE OR SALE OF APPARATUS WITHOUT WRITTEN PERMISSION.