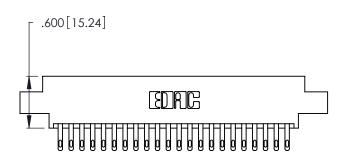

Contact Dimensions: 500-Wire Hole .050x.025 (1.27x0.64) - Tail LG. =.260 (6.60) .125 (3.18) Contact Spacing x .250 (6.35) Row Spacing

.370 [9.4]

Card Slot Accepts .054 [1.37] to .070 [1.78] Thick P.C. Board .330 [8.38] Card Slot

.160 [4.07] Point of Contact

INSULATOR MATERIAL: THERMOPLASTIC POLYESTER, UL 94V-0 CONTACT MATERIAL; COPPER, NICKEL, TIN\_ALLOY CA-725

CONTACT PLATING: GOLD ON THE MATING AREA, TIN-LEAD ON THE CONTACT TAILS, NICKEL UNDERPLATE

346/396 SERIES CARD EDGE CONNECTOR PART NUMBER: 346-044-500-804

**EDAC INC** TORONTO, ONTARIO CANADA

THESE DRAWINGS AND SPECIFICATIONS ARE THE PROPERTY OF EDAC INC.,AND SHALL NOT BE REPRODUCED, OR COPIED OR USED AS THE BASIS FOR THE MANUFACTURE OR SALE OF APPARATUS WITHOUT WRITTEN PERMISSION.