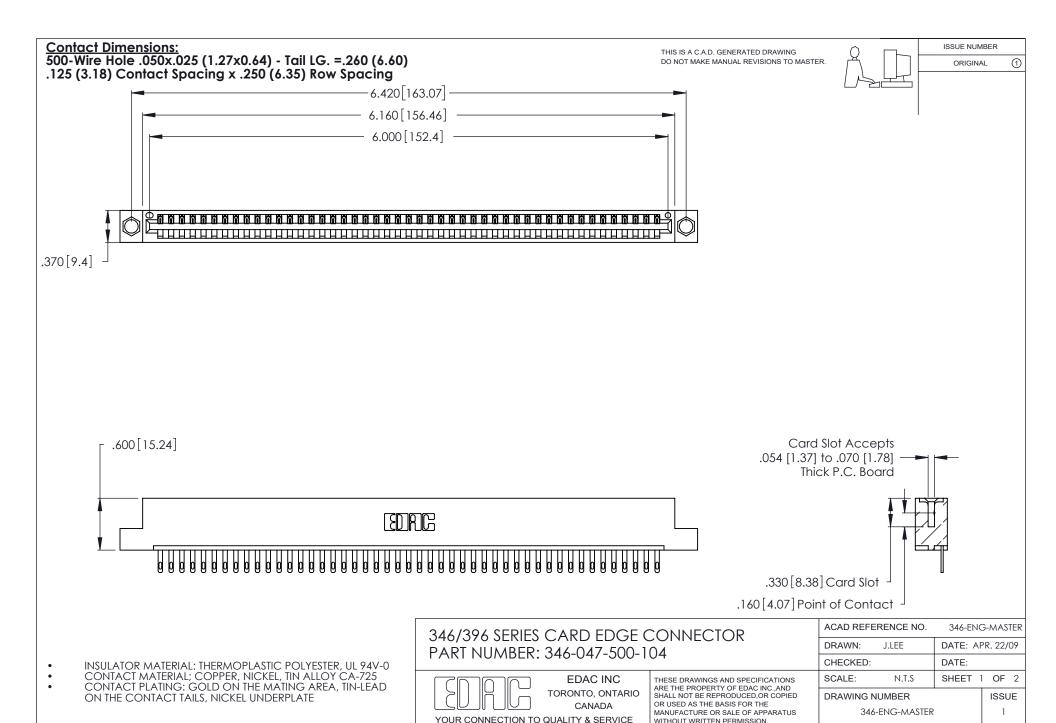

WITHOUT WRITTEN PERMISSION.

THIS IS A C.A.D. GENERATED DRAWING DO NOT MAKE MANUAL REVISIONS TO MASTER.

ISSUE NUMBER

ORIGINAL

1

**Contact Code 555** 

Contact Code 556

**Contact Code 558** 

**Contact Code 559** 

Contact Code 560

INSULATOR MATERIAL: THERMOPLASTIC POLYESTER, UL 94V-0 CONTACT MATERIAL; COPPER, NICKEL, TIN ALLOY CA-725 CONTACT PLATING: GOLD ON THE MATING AREA, TIN-LEAD

ON THE CONTACT TAILS, NICKEL UNDERPLATE

346/396 SERIES CARD EDGE CONNECTOR CONTACT CODE 555,556,558,559,560 DIMENSIONS

YOUR CONNECTION TO QUALITY & SERVICE

**EDAC INC** TORONTO, ONTARIO CANADA

THESE DRAWINGS AND SPECIFICATIONS ARE THE PROPERTY OF EDAC INC.,AND SHALL NOT BE REPRODUCED, OR COPIED OR USED AS THE BASIS FOR THE MANUFACTURE OR SALE OF APPARATUS WITHOUT WRITTEN PERMISSION.