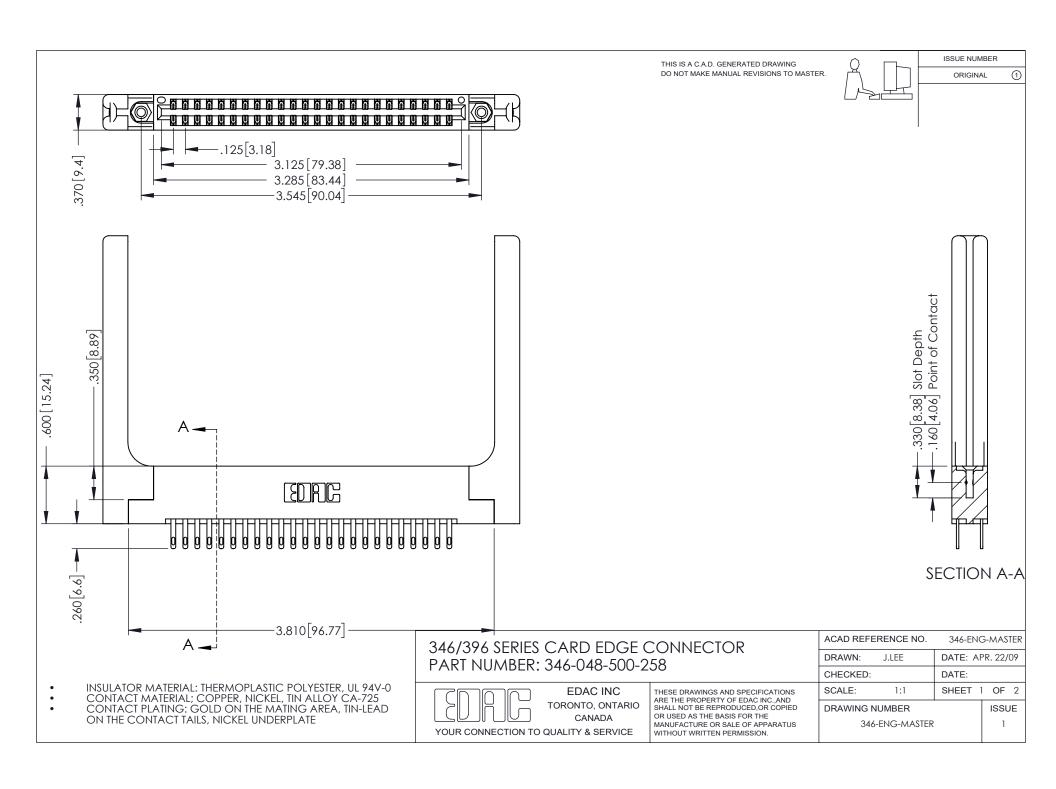

ISSUE NUMBER ORIGINAL 1

## **Contact Code 556**

INSULATOR MATERIAL: THERMOPLASTIC POLYESTER, UL 94V-0 CONTACT MATERIAL; COPPER, NICKEL, TIN ALLOY CA-725 CONTACT PLATING: GOLD ON THE MATING AREA, TIN-LEAD

ON THE CONTACT TAILS, NICKEL UNDERPLATE

## 346/396 SERIES CARD EDGE CONNECTOR CONTACT CODE 555,556,558,559,560 DIMENSIONS

YOUR CONNECTION TO QUALITY & SERVICE

**EDAC INC** TORONTO, ONTARIO CANADA

THESE DRAWINGS AND SPECIFICATIONS ARE THE PROPERTY OF EDAC INC.,AND SHALL NOT BE REPRODUCED, OR COPIED OR USED AS THE BASIS FOR THE MANUFACTURE OR SALE OF APPARATUS WITHOUT WRITTEN PERMISSION.