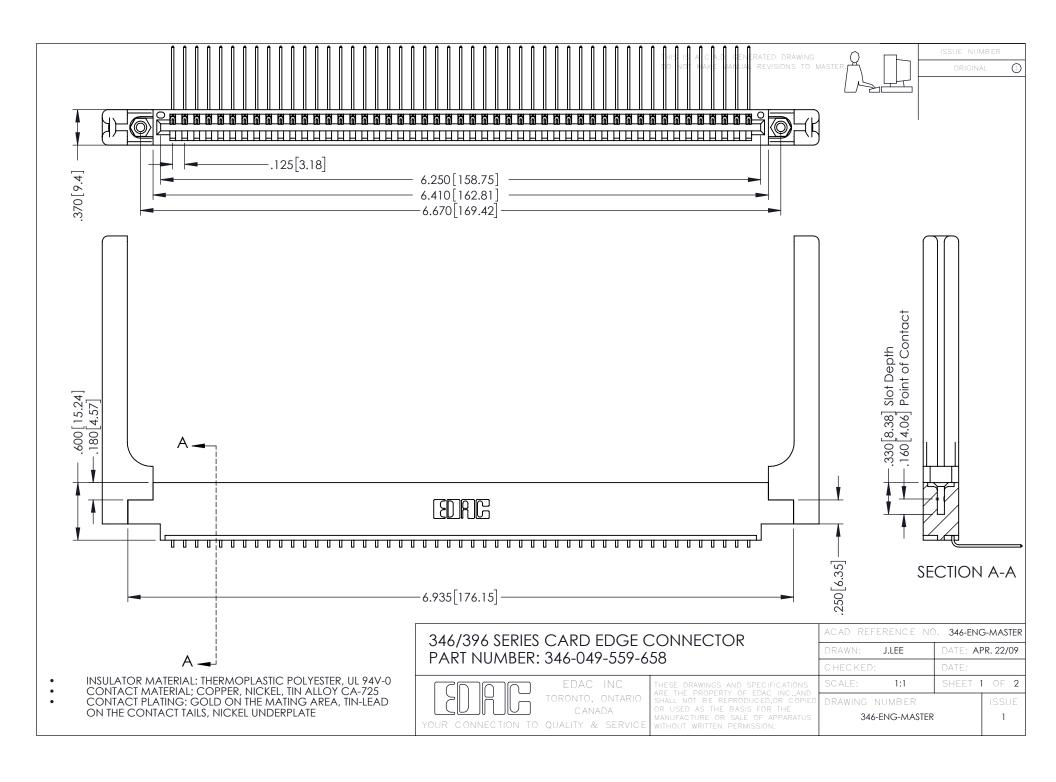

## 346/396 SERIES CARD EDGE CONNECTOR CONTACT CODE 555,556,558,559,560 DIMENSIONS

YOUR CONNECTION TO QUALITY & SERVICE

|   | ACAD REFERENCE NO. 346-ENG-MASTER |                  |
|---|-----------------------------------|------------------|
|   | DRAWN: J.LEE                      | DATE: APR. 22/09 |
|   | CHECKED:                          | DATE:            |
|   | SCALE: 1:1                        | SHEET 2 OF 2     |
| D | DRAWING NUMBER                    | ISSUE            |

346-ENG-MASTER