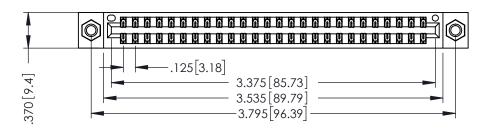

THIS IS A C.A.D. GENERATED DRAWING DO NOT MAKE MANUAL REVISIONS TO MASTER.

ISSUE NUMBER

ORIGINAL 1

.330 [8.38] Slot Depth .160 [4.06] Point of Contact SECTION A-A

346/396 SERIES CARD EDGE CONNECTOR PART NUMBER: 346-052-540-807

YOUR CONNECTION TO QUALITY & SERVICE

**EDAC INC** TORONTO, ONTARIO CANADA

THESE DRAWINGS AND SPECIFICATIONS ARE THE PROPERTY OF EDAC INC., AND SHALL NOT BE REPRODUCED,OR COPIED OR USED AS THE BASIS FOR THE MANUFACTURE OR SALE OF APPARATUS WITHOUT WRITTEN PERMISSION.

| AGAD REI ERENGE NO. |     | 546-EI10-MASTER  |       |
|---------------------|-----|------------------|-------|
| DRAWN: J.L          | EE  | DATE: APR. 22/09 |       |
| CHECKED:            |     | DATE:            |       |
| SCALE:              | 1:1 | SHEET            | OF 2  |
| DRAWING NUMBER      |     |                  | ISSUE |
| 24/ ENC MASTED      |     |                  | , ,   |