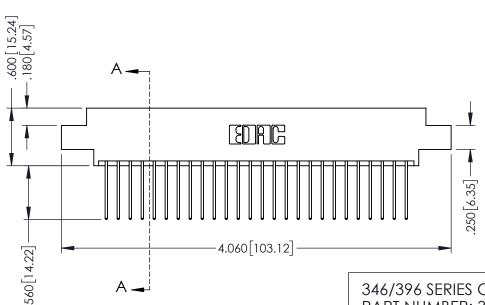

THIS IS A C.A.D. GENERATED DRAWING DO NOT MAKE MANUAL REVISIONS TO MASTER.

ISSUE NUMBER

ORIGINAL 1

.330 [8.38] Slot Depth .160 [4.06] Point of Contact SECTION A-A

346/396 SERIES CARD EDGE CONNECTOR PART NUMBER: 346-052-540-807

ACAD REFERENCE NO

346-ENG-MASTER

346-ENG-MASTER

INSULATOR MATERIAL: THERMOPLASTIC POLYESTER, UL 94V-0 CONTACT MATERIAL; COPPER, NICKEL, TIN ALLOY CA-725 CONTACT PLATING: GOLD ON THE MATING AREA, TIN-LEAD ON THE CONTACT TAILS, NICKEL UNDERPLATE

## 346/396 SERIES CARD EDGE CONNECTOR CONTACT CODE 555,556,558,559,560 DIMENSIONS

YOUR CONNECTION TO QUALITY & SERVICE

**EDAC INC** TORONTO, ONTARIO CANADA

THESE DRAWINGS AND SPECIFICATIONS ARE THE PROPERTY OF EDAC INC.,AND SHALL NOT BE REPRODUCED, OR COPIED OR USED AS THE BASIS FOR THE MANUFACTURE OR SALE OF APPARATUS WITHOUT WRITTEN PERMISSION.